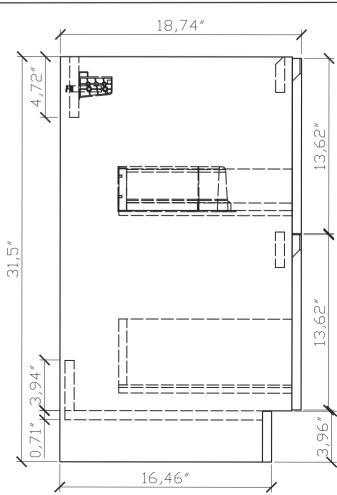

## **ZVIV**

- Please check your product packaging to make Sure the included accessories are in the "list of standard accessories".if any parts are missing, please contact your local dealer immediately
- Do not allow any sharp objects to come in contact with the cabinet, as it will scratch the surface
- Continuous and prolonged exposure to direct sunlight may cause discoloration to the wood.
- Continuous and prolonged exposure to direct sunlight may cause discoloration to the wood.
- Please avoid using cleaning products that contain bleach or ammonia.
- Wood surface should only be cleaned with wood care products such as soapy water or furniture polish.

## **MODLE NO: EVVN12-DS-48WHOK-FS**













## DRAWER'S ADJUST



## **INSTALLATION INSTRUCTIONS**