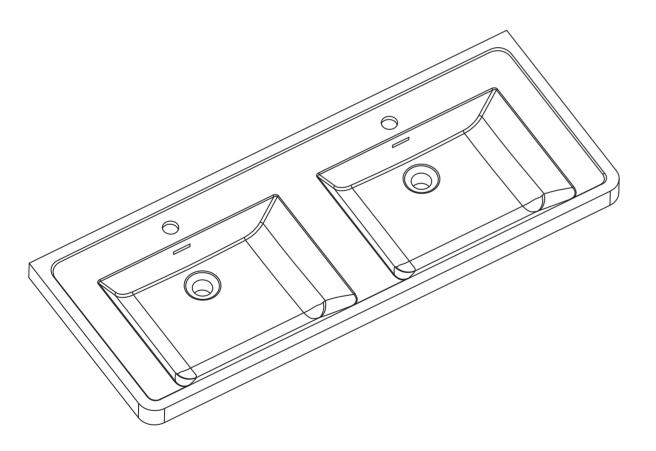

## **ZVIV**

- Please check your product packaging to make Sure the included accessories are in the "list of standard accessories".if any parts are missing, please contact your local dealer immediately
- Do not allow any sharp objects to come in contact with the cabinet, as it will scratch the surface
- Continuous and prolonged exposure to direct sunlight may cause discoloration to the wood.
- Continuous and prolonged exposure to direct sunlight may cause discoloration to the wood.
- Please avoid using cleaning products that contain bleach or ammonia.
- Wood surface should only be cleaned with wood care products such as soapy water or furniture polish.

## **MODLE NO: EVVN12-DS-48WHOK-FS**













## DRAWER'S ADJUST



## **INSTALLATION INSTRUCTIONS**