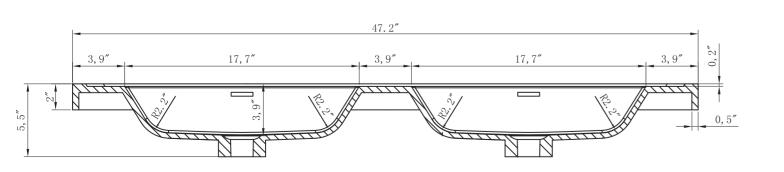

## **ZVIV**

- Please check your product packaging to make Sure the included accessories are in the "list of standard accessories".if any parts are missing, please contact your local dealer immediately
- Do not allow any sharp objects to come in contact with the cabinet, as it will scratch the surface
- Continuous and prolonged exposure to direct sunlight may cause discoloration to the wood.
- Continuous and prolonged exposure to direct sunlight may cause discoloration to the wood.
- Please avoid using cleaning products that contain bleach or ammonia.
- Wood surface should only be cleaned with wood care products such as soapy water or furniture polish.

## **MODLE NO: EVVN12-DS-48WHOK-FS**













## DRAWER'S ADJUST



## **INSTALLATION INSTRUCTIONS**