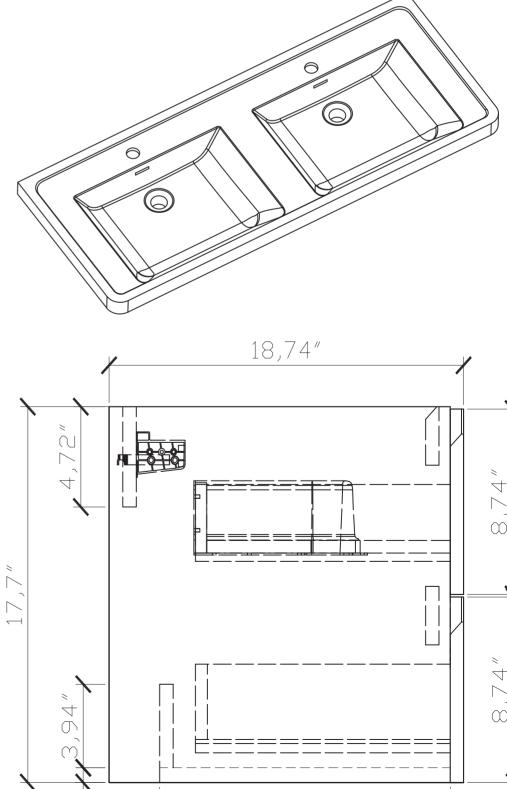

# ZVIVZ

- Please check your product packaging to make Sure the included accessories are in the "list of standard accessories".if any parts are missing, please contact your local dealer immediately
- Do not allow any sharp objects to come in contact with the cabinet, as it will scratch the surface
- Continuous and prolonged exposure to direct sunlight may cause discoloration to the wood.
- Continuous and prolonged exposure to direct sunlight may cause discoloration to the wood.
- Please avoid using cleaning products that contain bleach or ammonia.
- Wood surface should only be cleaned with wood care products such as soapy water or furniture polish.

# **MODLE NO: EVVN12-DS-48WHOK-WM**







15,35"



# RECTING TOOL



## DRAWER'S ADJUST



## **INSTALLATION INSTRUCTIONS**