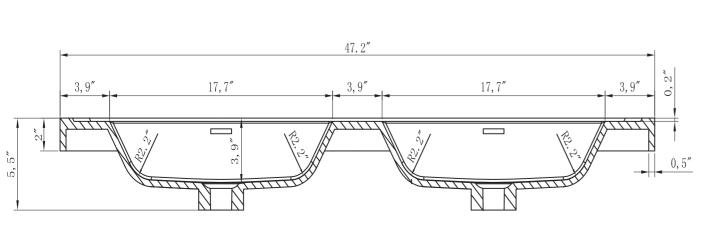

# ZVIVZ

- Please check your product packaging to make Sure the included accessories are in the "list of standard accessories".if any parts are missing, please contact your local dealer immediately
- Do not allow any sharp objects to come in contact with the cabinet, as it will scratch the surface
- Continuous and prolonged exposure to direct sunlight may cause discoloration to the wood.
- Continuous and prolonged exposure to direct sunlight may cause discoloration to the wood.
- Please avoid using cleaning products that contain bleach or ammonia.
- Wood surface should only be cleaned with wood care products such as soapy water or furniture polish.

# **MODLE NO: EVVN12-DS-48WHOK-WM**







15,35"



# RECTING TOOL



## DRAWER'S ADJUST



## **INSTALLATION INSTRUCTIONS**