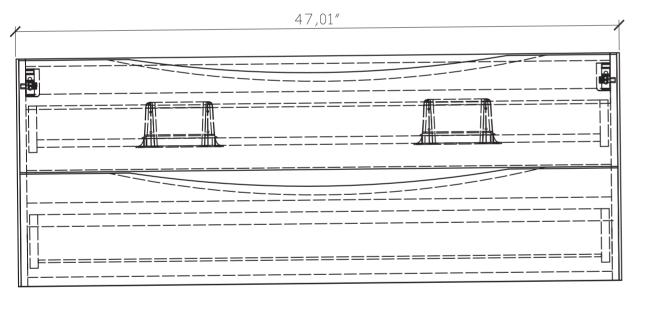

# ZVIVZ

- Please check your product packaging to make Sure the included accessories are in the "list of standard accessories".if any parts are missing, please contact your local dealer immediately
- Do not allow any sharp objects to come in contact with the cabinet, as it will scratch the surface
- Continuous and prolonged exposure to direct sunlight may cause discoloration to the wood.
- Continuous and prolonged exposure to direct sunlight may cause discoloration to the wood.
- Please avoid using cleaning products that contain bleach or ammonia.
- Wood surface should only be cleaned with wood care products such as soapy water or furniture polish.

# **MODLE NO: EVVN12-DS-48WHOK-WM**







15,35"



# RECTING TOOL



## DRAWER'S ADJUST



## **INSTALLATION INSTRUCTIONS**