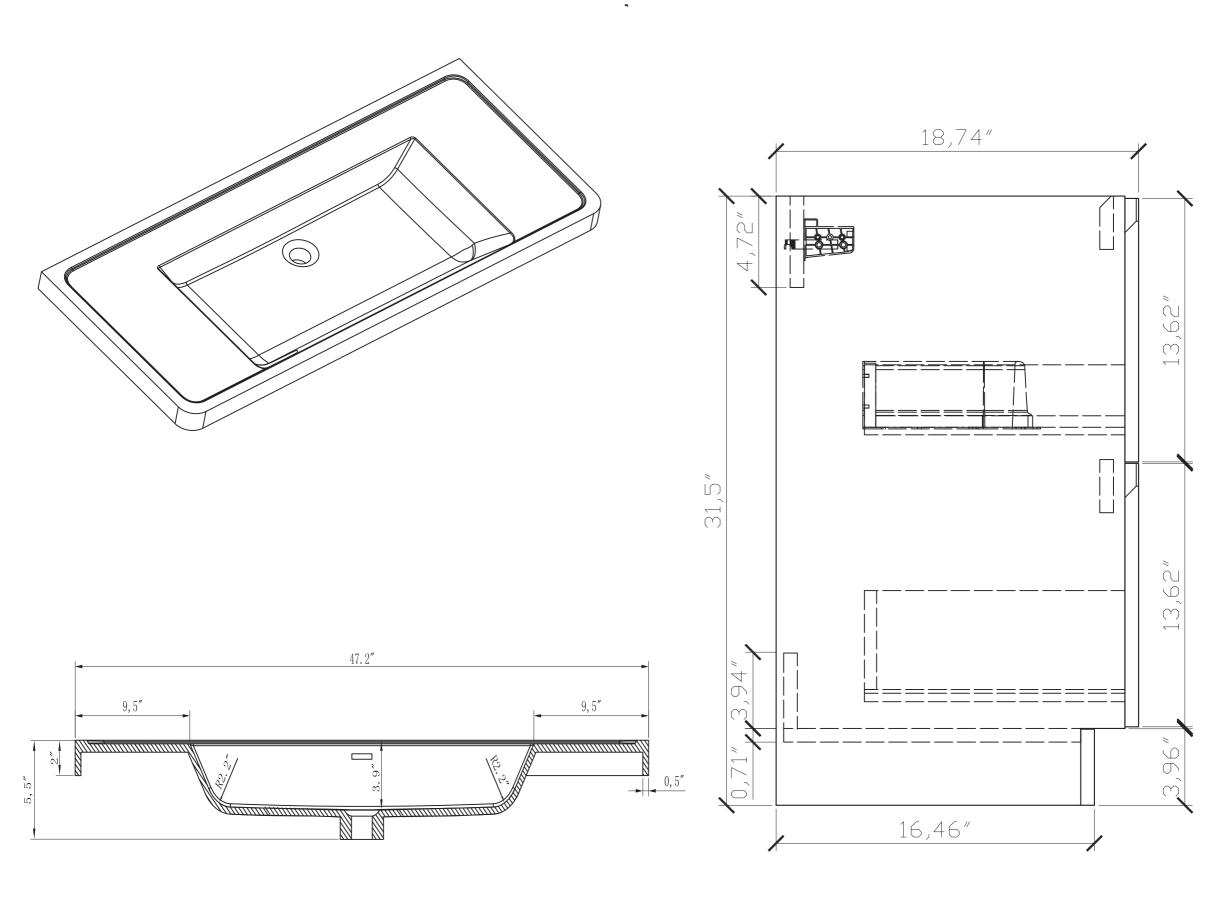

## **ZVIV**

- Please check your product packaging to make Sure the included accessories are in the "list of standard accessories".if any parts are missing, please contact your local dealer immediately
- Do not allow any sharp objects to come in contact with the cabinet, as it will scratch the surface
- Continuous and prolonged exposure to direct sunlight may cause discoloration to the wood.
- Continuous and prolonged exposure to direct sunlight may cause discoloration to the wood.
- Please avoid using cleaning products that contain bleach or ammonia.
- Wood surface should only be cleaned with wood care products such as soapy water or furniture polish.

## **MODLE NO: EVVN12-SS-48RSWD-FS**













## **INSTALLATION INSTRUCTIONS**