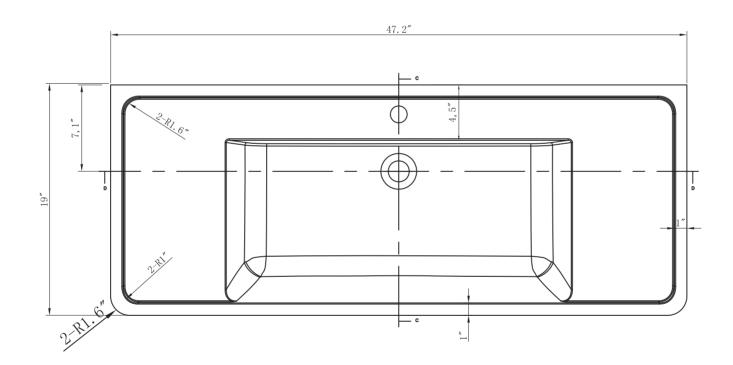

## **ZVIV**

- Please check your product packaging to make Sure the included accessories are in the "list of standard accessories".if any parts are missing, please contact your local dealer immediately
- Do not allow any sharp objects to come in contact with the cabinet, as it will scratch the surface
- Continuous and prolonged exposure to direct sunlight may cause discoloration to the wood.
- Continuous and prolonged exposure to direct sunlight may cause discoloration to the wood.
- Please avoid using cleaning products that contain bleach or ammonia.
- Wood surface should only be cleaned with wood care products such as soapy water or furniture polish.

## **MODLE NO: EVVN12-SS-48RSWD-FS**













## **INSTALLATION INSTRUCTIONS**