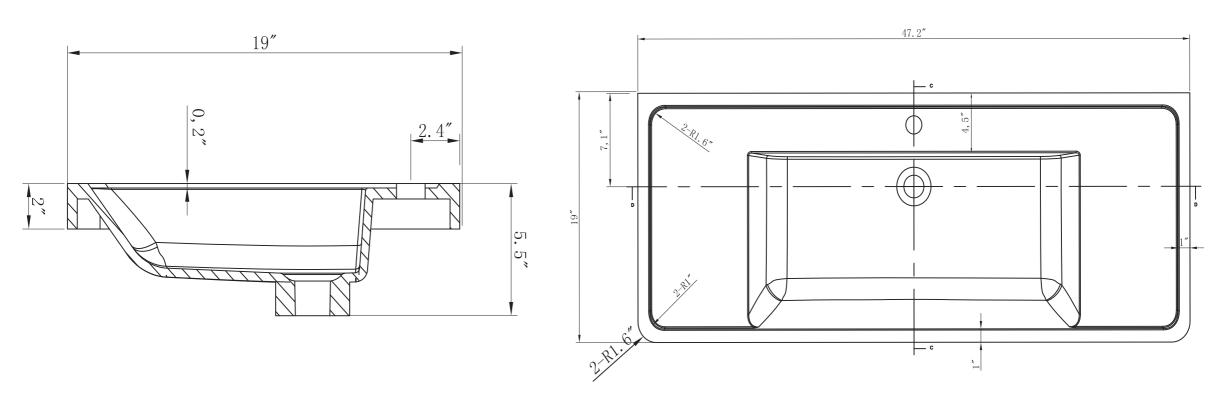

- Please check your product packaging to make Sure the included accessories are in the "list of standard accessories".if any parts are missing, please contact your local dealer immediately
- Do not allow any sharp objects to come in contact with the cabinet, as it will scratch the surface
- Continuous and prolonged exposure to direct sunlight may cause discoloration to the wood.
- Continuous and prolonged exposure to direct sunlight may cause discoloration to the wood.
- Please avoid using cleaning products that contain bleach or ammonia.
- Wood surface should only be cleaned with wood care products such as soapy water or furniture polish.

## **MODLE NO: EVVN12-SS-48RSWD-WM**













## **INSTALLATION INSTRUCTIONS**