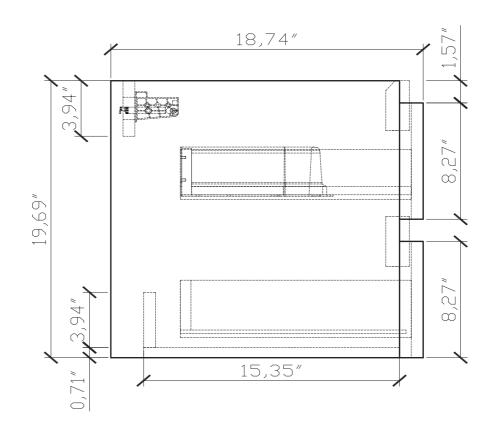

- Please check your product packaging to make Sure the included accessories are in the "list of standard accessories".if any parts are missing, please contact your local dealer immediately
- Do not allow any sharp objects to come in contact with the cabinet, as it will scratch the surface
- Continuous and prolonged exposure to direct sunlight may cause discoloration to the wood.
- Continuous and prolonged exposure to direct sunlight may cause discoloration to the wood.
- Please avoid using cleaning products that contain bleach or ammonia.
- Wood surface should only be cleaned with wood care products such as soapy water or furniture polish.

## **MODLE NO: EVVN12-SS-48RSWD-WM**













## **INSTALLATION INSTRUCTIONS**