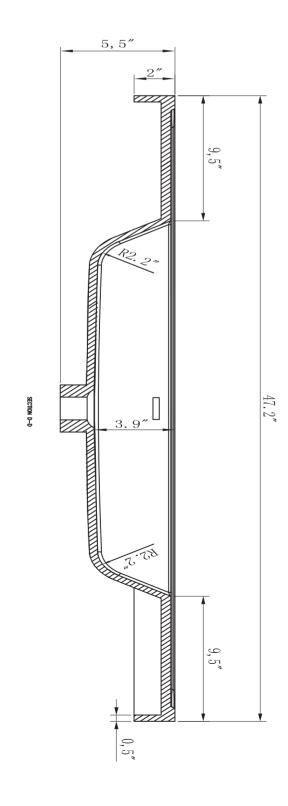

- Please check your product packaging to make Sure the included accessories are in the "list of standard accessories".if any parts are missing, please contact your local dealer immediately
- Do not allow any sharp objects to come in contact with the cabinet, as it will scratch the surface
- Continuous and prolonged exposure to direct sunlight may cause discoloration to the wood.
- Continuous and prolonged exposure to direct sunlight may cause discoloration to the wood.
- Please avoid using cleaning products that contain bleach or ammonia.
- Wood surface should only be cleaned with wood care products such as soapy water or furniture polish.

## **MODLE NO: EVVN12-SS-48RSWD-WM**













## **INSTALLATION INSTRUCTIONS**