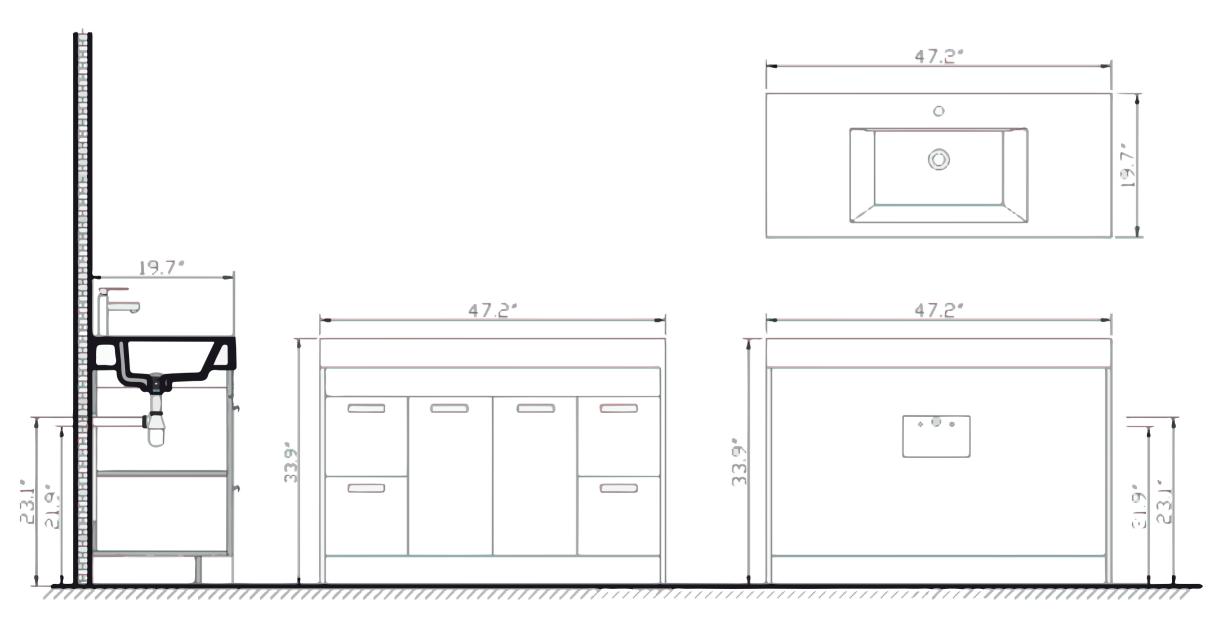

- Please check your product packaging to make Sure the included accessories are in the "list of standard accessories".if any parts are missing, please contact your local dealer immediately
- Do not allow any sharp objects to come in contact with the cabinet, as it will scratch the surface
- Continuous and prolonged exposure to direct sunlight may cause discoloration to the wood.
- Continuous and prolonged exposure to direct sunlight may cause discoloration to the wood.
- Please avoid using cleaning products that contain bleach or ammonia.
- Wood surface should only be cleaned with wood care products such as soapy water or furniture polish.

## MODLE NO: EVVN1200-8-48WH





## **ERECTING TOOL**



## DRAWER'S ADJUST



## **INSTALLATION INSTRUCTIONS**