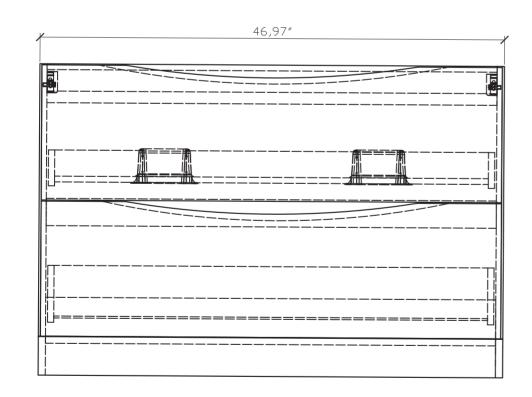

- Please check your product packaging to make Sure the included accessories are in the "list of standard accessories".if any parts are missing, please contact your local dealer immediately
- Do not allow any sharp objects to come in contact with the cabinet, as it will scratch the surface
- Continuous and prolonged exposure to direct sunlight may cause discoloration to the wood.
- Continuous and prolonged exposure to direct sunlight may cause discoloration to the wood.
- Please avoid using cleaning products that contain bleach or ammonia.
- Wood surface should only be cleaned with wood care products such as soapy water or furniture polish.

## **MODLE NO: EVVN1200-DS-48WH-FS**











## DRAWER'S ADJUST



## **INSTALLATION INSTRUCTIONS**