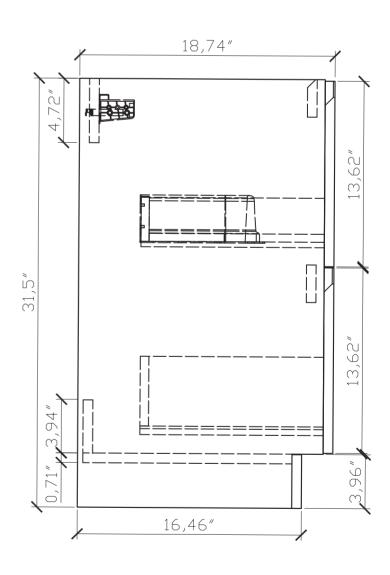

- Please check your product packaging to make Sure the included accessories are in the "list of standard accessories".if any parts are missing, please contact your local dealer immediately
- Do not allow any sharp objects to come in contact with the cabinet, as it will scratch the surface
- Continuous and prolonged exposure to direct sunlight may cause discoloration to the wood.
- Continuous and prolonged exposure to direct sunlight may cause discoloration to the wood.
- Please avoid using cleaning products that contain bleach or ammonia.
- Wood surface should only be cleaned with wood care products such as soapy water or furniture polish.

## **MODLE NO: EVVN1200-DS-48WH-FS**











## DRAWER'S ADJUST



## **INSTALLATION INSTRUCTIONS**