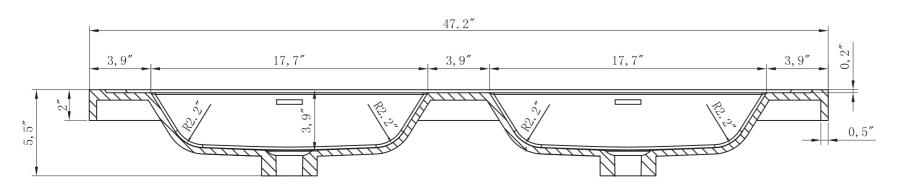

- Please check your product packaging to make Sure the included accessories are in the "list of standard accessories".if any parts are missing, please contact your local dealer immediately
- Do not allow any sharp objects to come in contact with the cabinet, as it will scratch the surface
- Continuous and prolonged exposure to direct sunlight may cause discoloration to the wood.
- Continuous and prolonged exposure to direct sunlight may cause discoloration to the wood.
- Please avoid using cleaning products that contain bleach or ammonia.
- Wood surface should only be cleaned with wood care products such as soapy water or furniture polish.

## **MODLE NO: EVVN1200-DS-48WH-FS**











## DRAWER'S ADJUST



## **INSTALLATION INSTRUCTIONS**