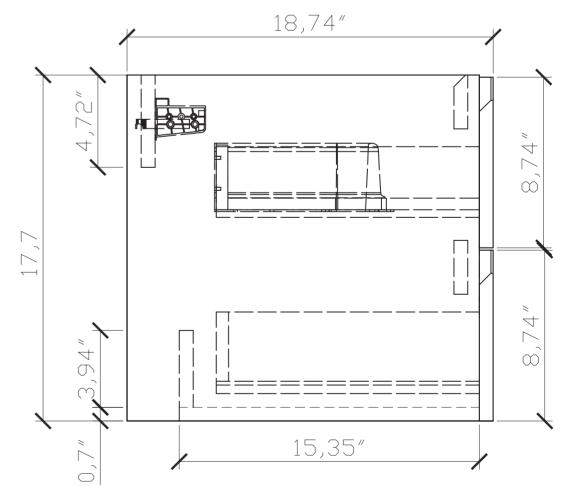

## **ZVIVZ**

- Please check your product packaging to make Sure the included accessories are in the "list of standard accessories".if any parts are missing, please contact your local dealer immediately
- Do not allow any sharp objects to come in contact with the cabinet, as it will scratch the surface
- Continuous and prolonged exposure to direct sunlight may cause discoloration to the wood.
- Continuous and prolonged exposure to direct sunlight may cause discoloration to the wood.
- Please avoid using cleaning products that contain bleach or ammonia.
- Wood surface should only be cleaned with wood care products such as soapy water or furniture polish.

## MODLE NO:EVVN1200-DS-48WH-WM









**RECTING TOOL** 



## DRAWER'S ADJUST



## INSTALLATION INSTRUCTIONS