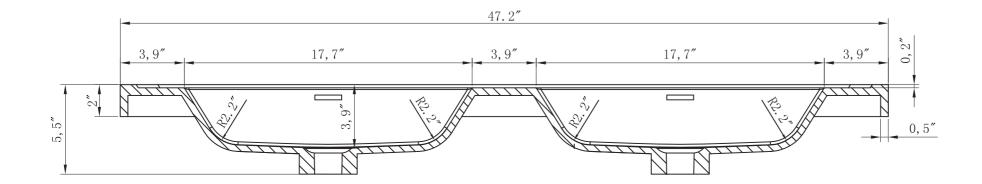

## **ZVIVZ**

- Please check your product packaging to make Sure the included accessories are in the "list of standard accessories".if any parts are missing, please contact your local dealer immediately
- Do not allow any sharp objects to come in contact with the cabinet, as it will scratch the surface
- Continuous and prolonged exposure to direct sunlight may cause discoloration to the wood.
- Continuous and prolonged exposure to direct sunlight may cause discoloration to the wood.
- Please avoid using cleaning products that contain bleach or ammonia.
- Wood surface should only be cleaned with wood care products such as soapy water or furniture polish.

## MODLE NO:EVVN1200-DS-48WH-WM









**RECTING TOOL** 



## DRAWER'S ADJUST



## INSTALLATION INSTRUCTIONS