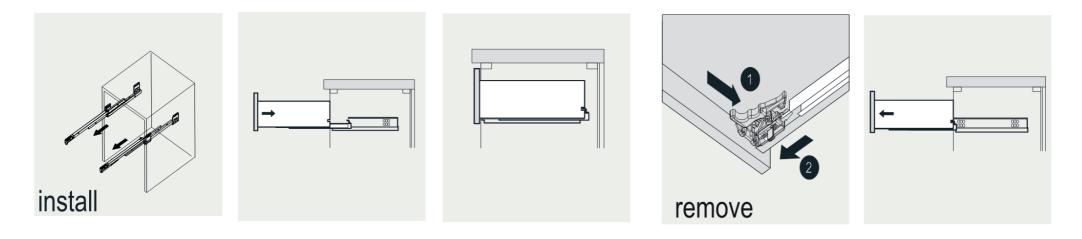

## **MODLE NO: EVVN1200-SS-48WH-FS**

- Please check your product packaging to make Sure the included accessories are in the "list of standard accessories".if any parts are missing, please contact your local dealer immediately
- Do not allow any sharp objects to come in contact with the cabinet, as it will scratch the surface
- Continuous and prolonged exposure to direct sunlight may cause discoloration to the wood.
- Continuous and prolonged exposure to direct sunlight may cause discoloration to the wood.
- Please avoid using cleaning products that contain bleach or ammonia.
- Wood surface should only be cleaned with wood care products such as soapy water or furniture polish.





## **ERECTING TOOL**



## DRAWER'S ADJUST



## **INSTALLATION INSTRUCTIONS**