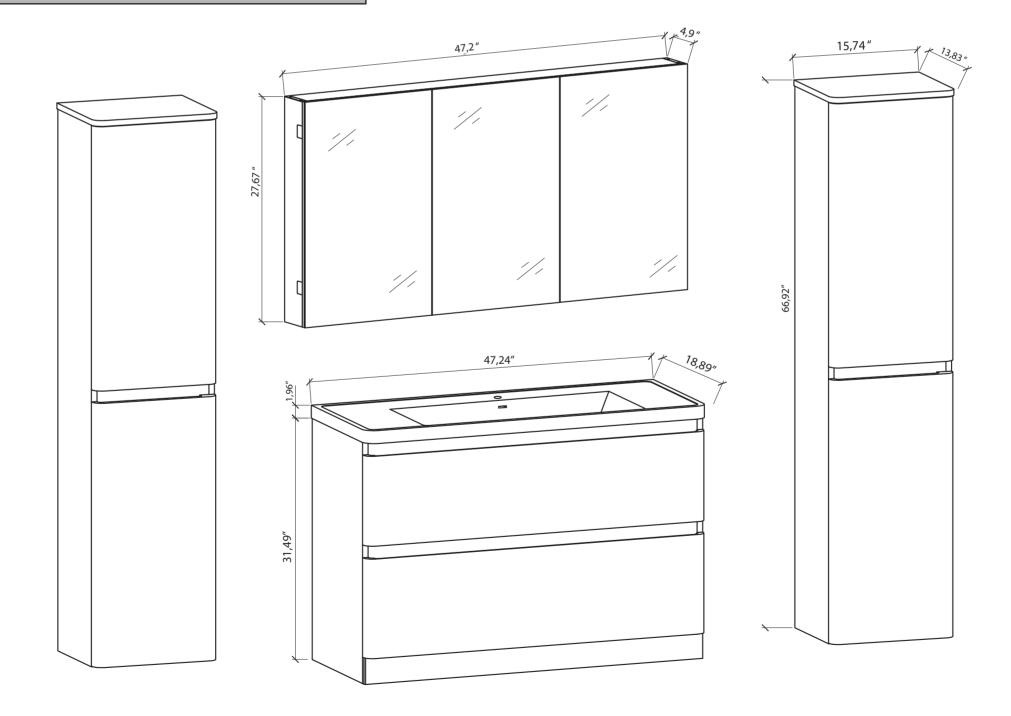

## **MODLE NO: EVVN1200-SS-48WH-FS**

- Please check your product packaging to make Sure the included accessories are in the "list of standard accessories".if any parts are missing, please contact your local dealer immediately
- Do not allow any sharp objects to come in contact with the cabinet, as it will scratch the surface
- Continuous and prolonged exposure to direct sunlight may cause discoloration to the wood.
- Continuous and prolonged exposure to direct sunlight may cause discoloration to the wood.
- Please avoid using cleaning products that contain bleach or ammonia.
- Wood surface should only be cleaned with wood care products such as soapy water or furniture polish.





## **ERECTING TOOL**



## DRAWER'S ADJUST



## **INSTALLATION INSTRUCTIONS**