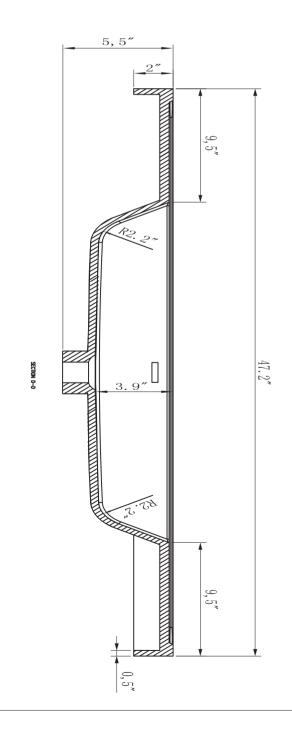

- Please check your product packaging to make Sure the included accessories are in the "list of standard accessories".if any parts are missing, please contact your local dealer immediately
- Do not allow any sharp objects to come in contact with the cabinet, as it will scratch the surface
- Continuous and prolonged exposure to direct sunlight may cause discoloration to the wood.
- Continuous and prolonged exposure to direct sunlight may cause discoloration to the wood.
- Please avoid using cleaning products that contain bleach or ammonia.
- Wood surface should only be cleaned with wood care products such as soapy water or furniture polish.

## **MODLE NO: EVVN1200-SS-48WH-WM**













## DRAWER'S ADJUST



## **INSTALLATION INSTRUCTIONS**