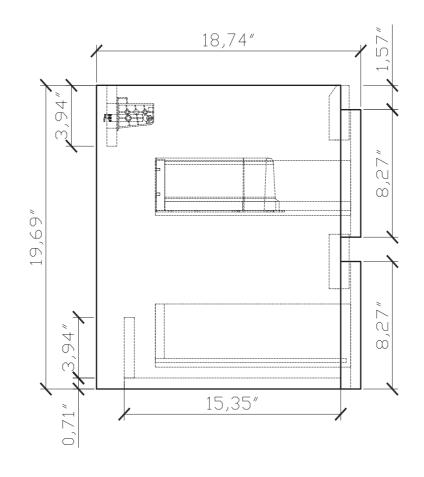

- Please check your product packaging to make Sure the included accessories are in the "list of standard accessories".if any parts are missing, please contact your local dealer immediately
- Do not allow any sharp objects to come in contact with the cabinet, as it will scratch the surface
- Continuous and prolonged exposure to direct sunlight may cause discoloration to the wood.
- Continuous and prolonged exposure to direct sunlight may cause discoloration to the wood.
- Please avoid using cleaning products that contain bleach or ammonia.
- Wood surface should only be cleaned with wood care products such as soapy water or furniture polish.

## **MODLE NO: EVVN1200-SS-48WH-WM**













## DRAWER'S ADJUST



## **INSTALLATION INSTRUCTIONS**