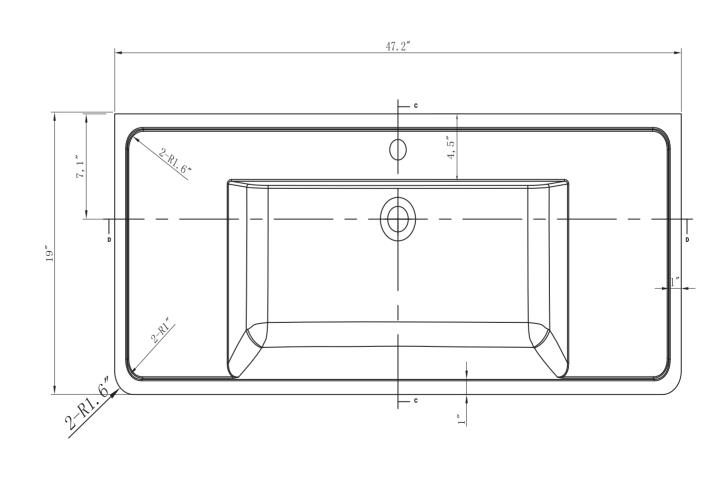

- Please check your product packaging to make Sure the included accessories are in the "list of standard accessories".if any parts are missing, please contact your local dealer immediately
- Do not allow any sharp objects to come in contact with the cabinet, as it will scratch the surface
- Continuous and prolonged exposure to direct sunlight may cause discoloration to the wood.
- Continuous and prolonged exposure to direct sunlight may cause discoloration to the wood.
- Please avoid using cleaning products that contain bleach or ammonia.
- Wood surface should only be cleaned with wood care products such as soapy water or furniture polish.

## **MODLE NO: EVVN1200-SS-48WH-WM**













## DRAWER'S ADJUST



## **INSTALLATION INSTRUCTIONS**