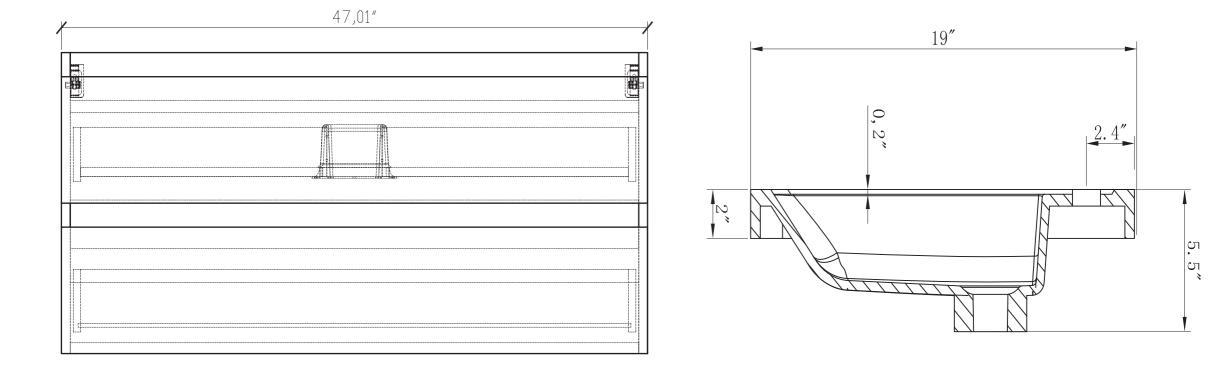

- Please check your product packaging to make Sure the included accessories are in the "list of standard accessories".if any parts are missing, please contact your local dealer immediately
- Do not allow any sharp objects to come in contact with the cabinet, as it will scratch the surface
- Continuous and prolonged exposure to direct sunlight may cause discoloration to the wood.
- Continuous and prolonged exposure to direct sunlight may cause discoloration to the wood.
- Please avoid using cleaning products that contain bleach or ammonia.
- Wood surface should only be cleaned with wood care products such as soapy water or furniture polish.

## **MODLE NO: EVVN1200-SS-48WH-WM**













## DRAWER'S ADJUST



## **INSTALLATION INSTRUCTIONS**