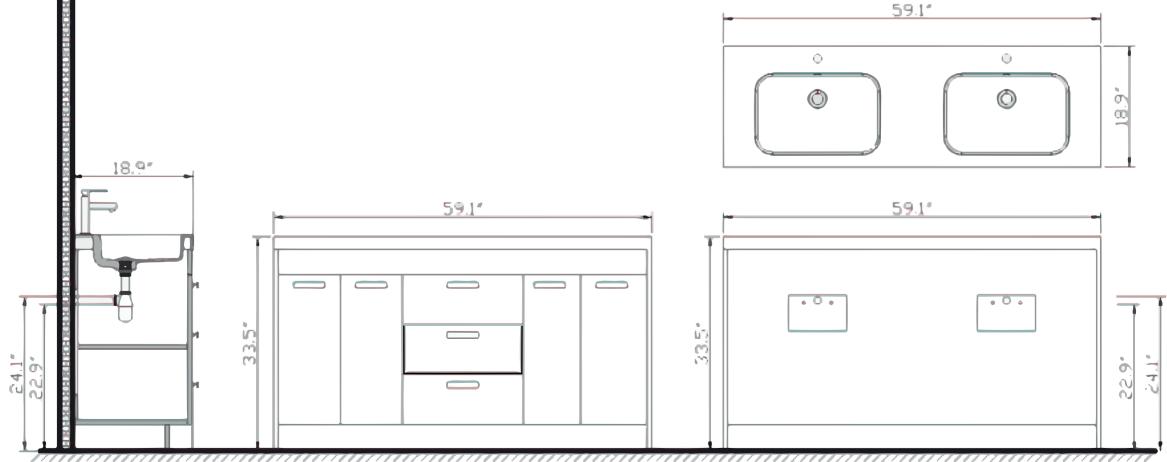

## $\mathbb{Z}VVZ$

- Please check your product packaging to make Sure the included accessories are in the "list of standard accessories".if any parts are missing, please contact your local dealer immediately
- Do not allow any sharp objects to come in contact with the cabinet, as it will scratch the surface
- Continuous and prolonged exposure to direct sunlight may cause discoloration to the wood.
- Continuous and prolonged exposure to direct sunlight may cause discoloration to the wood.
- Please avoid using cleaning products that contain bleach or ammonia.
- Wood surface should only be cleaned with wood care products such as soapy water or furniture polish.

## MODLE NO:EVVN1500-8-60GOK





ERECTING TOOL



## DRAWER'S ADJUST



## INSTALLATION INSTRUCTIONS