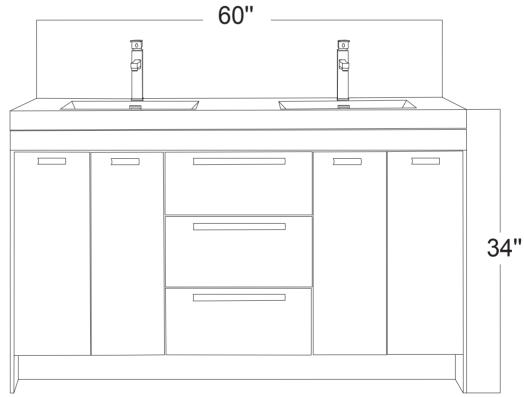

# **ZVIVZ**

- Please check your product packaging to make Sure the included accessories are in the "list of standard accessories".if any parts are missing, please contact your local dealer immediately
- Do not allow any sharp objects to come in contact with the cabinet, as it will scratch the surface
- Continuous and prolonged exposure to direct sunlight may cause discoloration to the wood.
- Continuous and prolonged exposure to direct sunlight may cause discoloration to the wood.
- Please avoid using cleaning products that contain bleach or ammonia.
- Wood surface should only be cleaned with wood care products such as soapy water or furniture polish.

## **MODLE NO: EVVN1500-8-60GR**







#### **ERECTING TOOL**



### DRAWER'S ADJUST



#### INSTALLATION INSTRUCTIONS