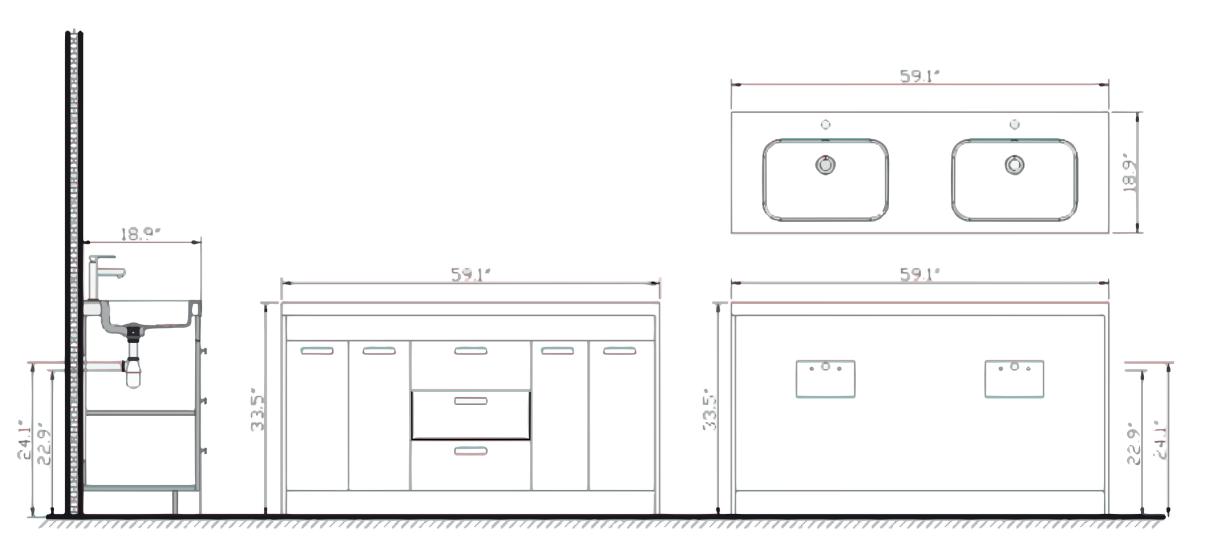

- Please check your product packaging to make Sure the included accessories are in the "list of standard accessories".if any parts are missing, please contact your local dealer immediately
- Do not allow any sharp objects to come in contact with the cabinet, as it will scratch the surface
- Continuous and prolonged exposure to direct sunlight may cause discoloration to the wood.
- Continuous and prolonged exposure to direct sunlight may cause discoloration to the wood.
- Please avoid using cleaning products that contain bleach or ammonia.
- Wood surface should only be cleaned with wood care products such as soapy water or furniture polish.

## **MODLE NO: EVVN1500-8-60WH**





## **ERECTING TOOL**



## DRAWER'S ADJUST



## INSTALLATION INSTRUCTIONS