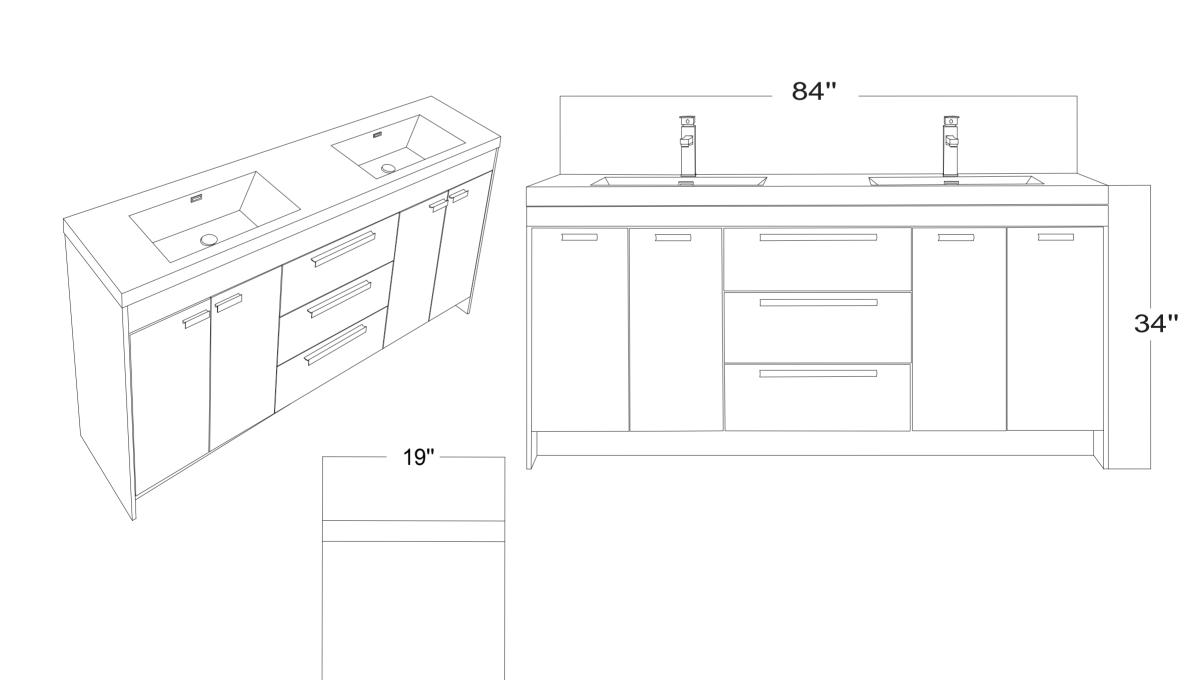

- Please check your product packaging to make Sure the included accessories are in the "list of standard accessories".if any parts are missing, please contact your local dealer immediately
- Do not allow any sharp objects to come in contact with the cabinet, as it will scratch the surface
- Continuous and prolonged exposure to direct sunlight may cause discoloration to the wood.
- Continuous and prolonged exposure to direct sunlight may cause discoloration to the wood.
- Please avoid using cleaning products that contain bleach or ammonia.
- Wood surface should only be cleaned with wood care products such as soapy water or furniture polish.

## **MODLE NO: EVVN1900-8-84GR**





## **ERECTING TOOL**



## DRAWER'S ADJUST



## INSTALLATION INSTRUCTIONS