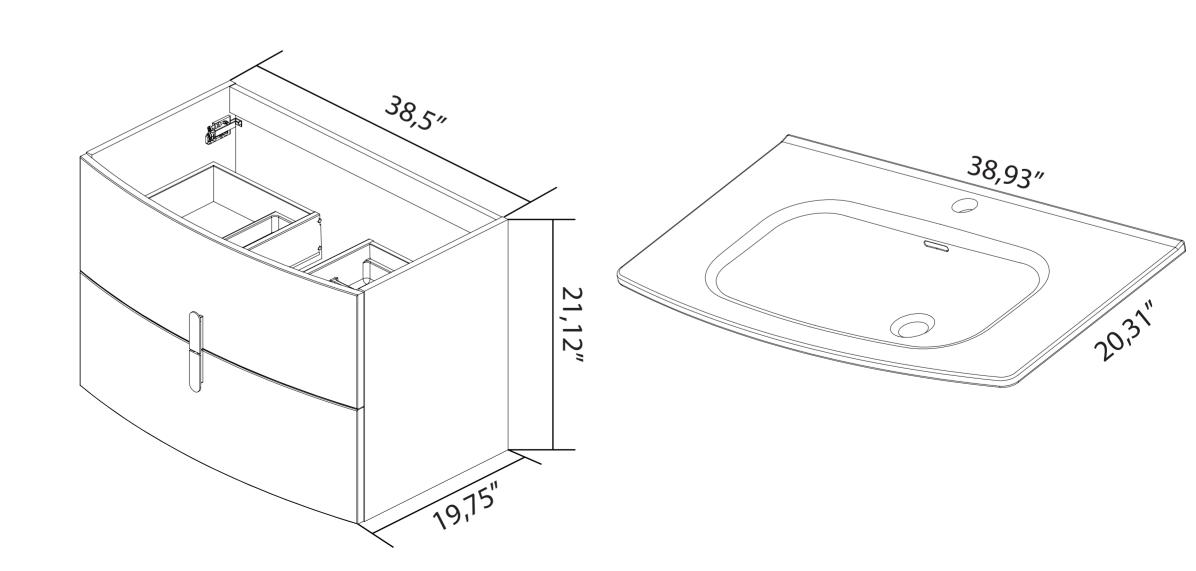

# **ZVIV**

- Please check your product packaging to make Sure the included accessories are in the "list of standard accessories".if any parts are missing, please contact your local dealer immediately
- Do not allow any sharp objects to come in contact with the cabinet, as it will scratch the surface
- Continuous and prolonged exposure to direct sunlight may cause discoloration to the wood.
- Continuous and prolonged exposure to direct sunlight may cause discoloration to the wood.
- Please avoid using cleaning products that contain bleach or ammonia.
- Wood surface should only be cleaned with wood care products such as soapy water or furniture polish.

## **MODLE NO: EVVN32-39WH-Round**





#### **ERECTING TOOL**



### DRAWER'S ADJUST



#### INSTALLATION INSTRUCTIONS