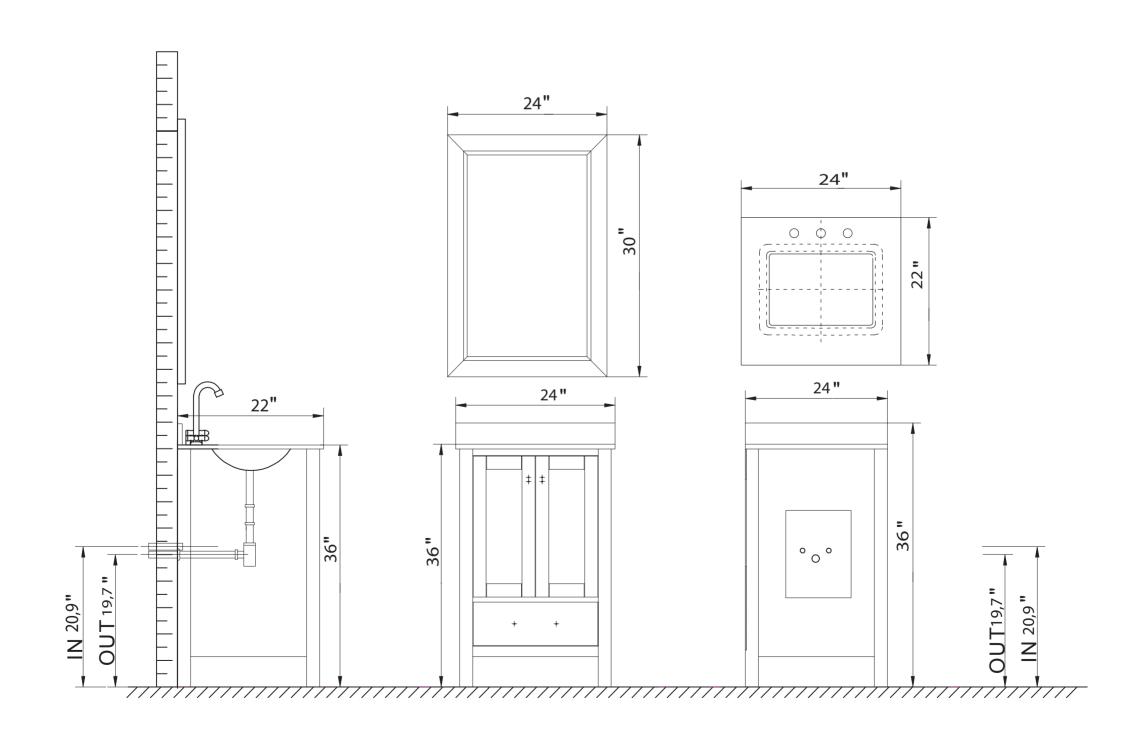

Please check your product packaging to make Sure the included accessories are in the "list of standard accessories".if any parts are missing,

please contact your local dealer immediately

- Do not allow any sharp objects to come in contact with the cabinet, as it will scratch the surface
- Continuous and prolonged exposure to direct sunlight may cause discoloration to the wood.
- Continuous and prolonged exposure to direct sunlight may cause discoloration to the wood.
- Please avoid using cleaning products that contain bleach or ammonia.
- Wood surface should only be cleaned with wood care products such as soapy water or furniture polish.

## **MODLE NO: EVVN412-24WH**







## DRAWER'S ADJUST



## **INSTALLATION INSTRUCTIONS**