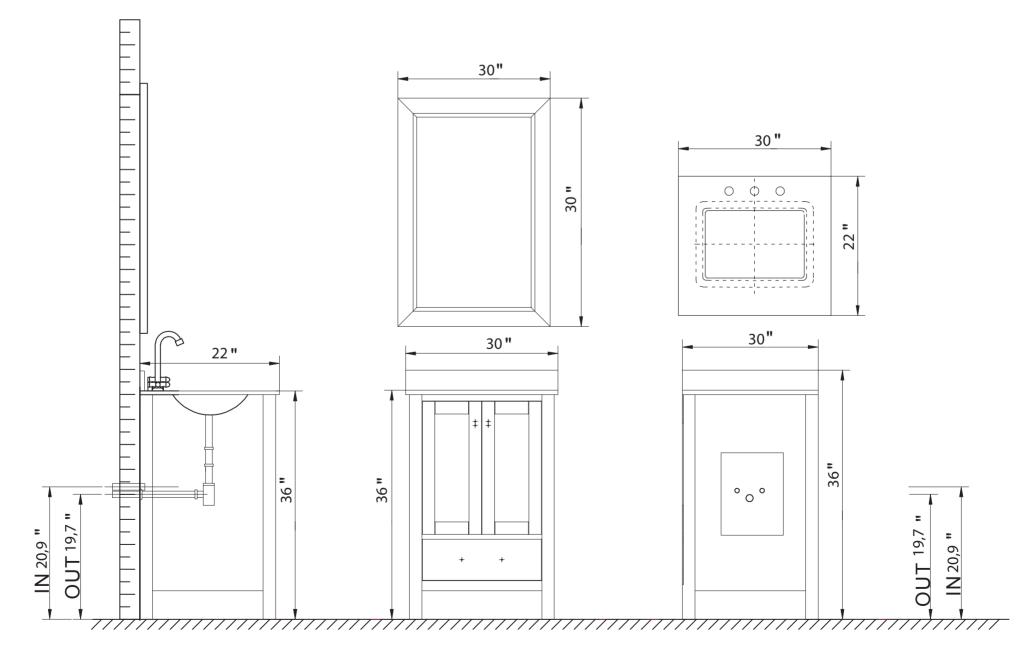

## Please check your product packaging to make Sure the included accessories are in the "list of standard accessories".if any parts are missing,

please contact your local dealer immediately

- Do not allow any sharp objects to come in contact with the cabinet, as it will scratch the surface
- Continuous and prolonged exposure to direct sunlight may cause discoloration to the wood.
- Continuous and prolonged exposure to direct sunlight may cause discoloration to the wood.
- Please avoid using cleaning products that contain bleach or ammonia.
- Wood surface should only be cleaned with wood care products such as soapy water or furniture polish.

# **MODLE NO: EVVN412-30WH**







#### **ERECTING TOOL**



#### DRAWER'S ADJUST



## **INSTALLATION ÍNSTRUCTIONS**