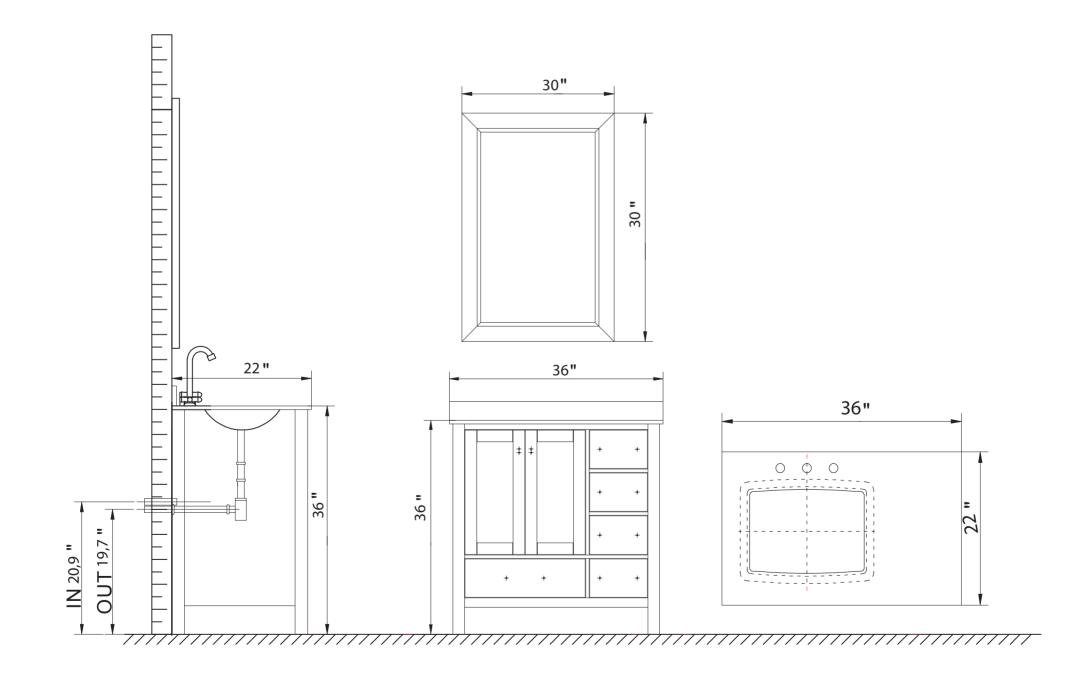

- Please check your product packaging to make Sure the included accessories are in the "list of standard accessories".if any parts are missing, please contact your local dealer immediately
- Do not allow any sharp objects to come in contact with the cabinet, as it will scratch the surface
- Continuous and prolonged exposure to direct sunlight may cause discoloration to the wood.
- Continuous and prolonged exposure to direct sunlight may cause discoloration to the wood.
- Please avoid using cleaning products that contain bleach or ammonia.
- Wood surface should only be cleaned with wood care products such as soapy water or furniture polish.

## MODLE NO: EVVN412-36WH







## **ERECTING TOOL**



## DRAWER'S ADJUST



## INSTALLATION INSTRUCTIONS