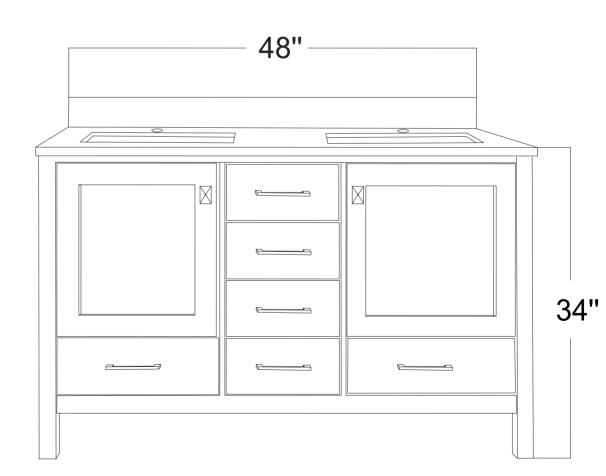

## **ZVIVZ**

- Please check your product packaging to make Sure the included accessories are in the "list of standard accessories".if any parts are missing, please contact your local dealer immediately
- Do not allow any sharp objects to come in contact with the cabinet, as it will scratch the surface
- Continuous and prolonged exposure to direct sunlight may cause discoloration to the wood.
- Continuous and prolonged exposure to direct sunlight may cause discoloration to the wood.
- Please avoid using cleaning products that contain bleach or ammonia.
- Wood surface should only be cleaned with wood care products such as soapy water or furniture polish.

## MODLE NO: EVVN412-48ES-DS







ERECTING TOOL



## DRAWER'S ADJUST



## INSTALLATION INSTRUCTIONS