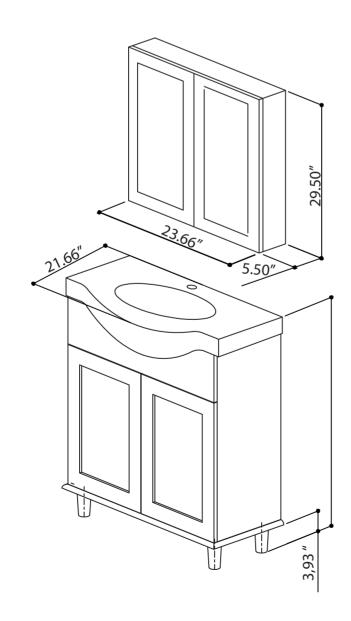

- Please check your product packaging to make Sure the included accessories are in the "list of standard accessories".if any parts are missing, please contact your local dealer immediately
- Do not allow any sharp objects to come in contact with the cabinet, as it will scratch the surface
- Continuous and prolonged exposure to direct sunlight may cause discoloration to the wood.
- Continuous and prolonged exposure to direct sunlight may cause discoloration to the wood.
- Please avoid using cleaning products that contain bleach or ammonia.
- Wood surface should only be cleaned with wood care products such as soapy water or furniture polish.

## **MODLE NO: EVVN511-30WH**







## **ERECTING TOOL**



## DRAWER'S ADJUST



## **INSTALLATION INSTRUCTIONS**