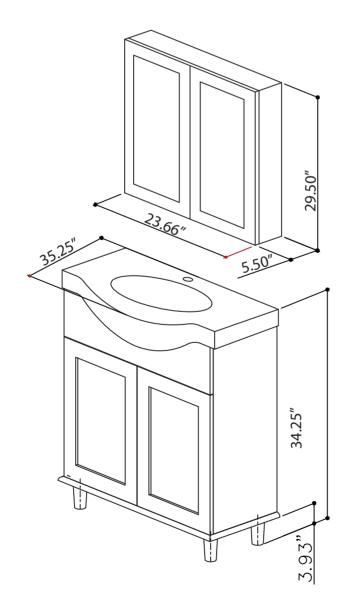

- Please check your product packaging to make Sure the included accessories are in the "list of standard accessories".if any parts are missing, please contact your local dealer immediately
- Do not allow any sharp objects to come in contact with the cabinet, as it will scratch the surface
- Continuous and prolonged exposure to direct sunlight may cause discoloration to the wood.
- Continuous and prolonged exposure to direct sunlight may cause discoloration to the wood.
- Please avoid using cleaning products that contain bleach or ammonia.
- Wood surface should only be cleaned with wood care products such as soapy water or furniture polish.

## **MODLE NO: EVVN511-36WH**









## **INSTALLATION INSTRUCTIONS**