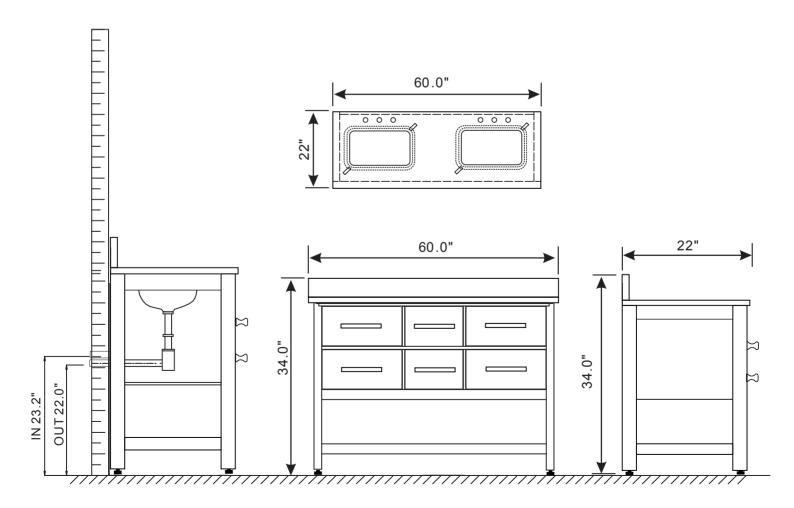

## **CVIV**2

- Please check your product packaging to make Sure the included accessories are in the "list of standard accessories".if any parts are missing, please contact your local dealer immediately
- Do not allow any sharp objects to come in contact with the cabinet, as it will scratch the surface
- Continuous and prolonged exposure to direct sunlight may cause discoloration to the wood.
- Continuous and prolonged exposure to direct sunlight may cause discoloration to the wood.
- Please avoid using cleaning products that contain bleach or ammonia.
- Wood surface should only be cleaned with wood care products such as soapy water or furniture polish.

## MODLE NO: EVVN512-60WH







## DRAWER'S ADJUST



## **INSTALLATION INSTRUCTIONS**