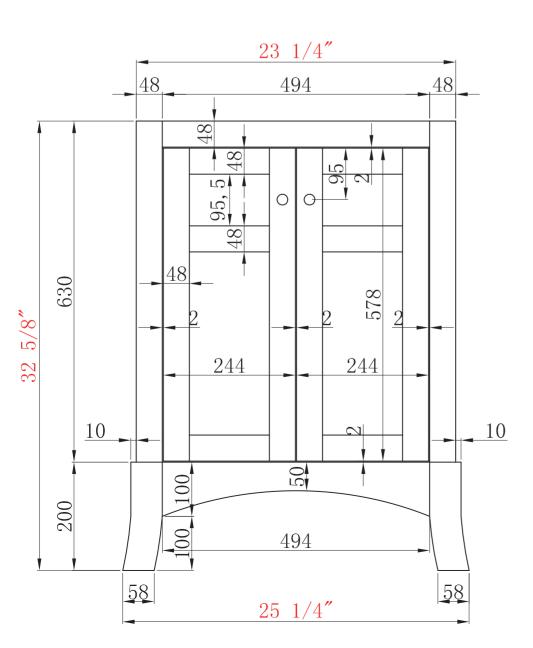

# $\mathbb{Z}VVZ$

- Please check your product packaging to make ensure the included accessories are on the "List of Standard Accessories". If any parts are missing, please contact your local dealer immediately.
- Do not allow any sharp objects to come in contact with the cabinet, as it will scratch the surface.
  Continuous and prolonged exposure to direct sunlight may cause discoloration to the wood.
- Please avoid using cleaning products that contain bleach or ammonia. Wood surface should only be cleaned with wood care products such as soapy water or furniture polish.

# MODLE NO: EVVN514-24GR













## ERECTING TOOL



### DRAWER'S ADJUST



### INSTALLATION INSTRUCTIONS