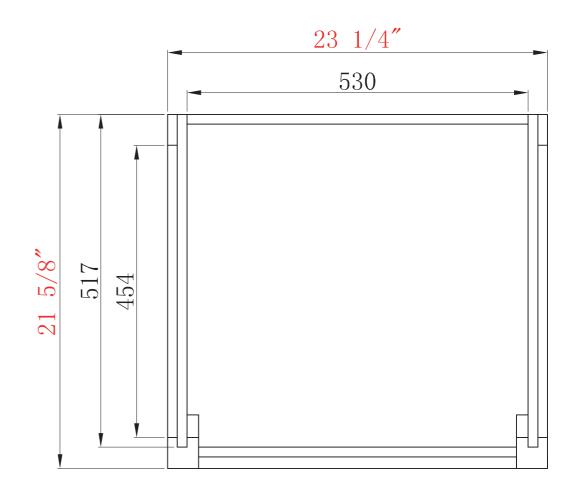

# $\mathbb{Z}VVZ$

- Please check your product packaging to make ensure the included accessories are on the "List of Standard Accessories". If any parts are missing, please contact your local dealer immediately.
- Do not allow any sharp objects to come in contact with the cabinet, as it will scratch the surface.
  Continuous and prolonged exposure to direct sunlight may cause discoloration to the wood.
- Please avoid using cleaning products that contain bleach or ammonia. Wood surface should only be cleaned with wood care products such as soapy water or furniture polish.

# MODLE NO: EVVN514-24GR













## ERECTING TOOL



### DRAWER'S ADJUST



### INSTALLATION INSTRUCTIONS