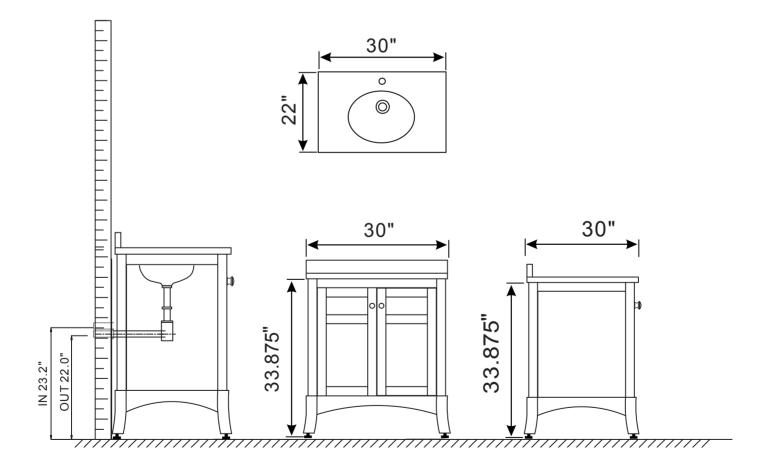

# **ZVIV**

- Please check your product packaging to make Sure the included accessories are in the "list of standard accessories".if any parts are missing, please contact your local dealer immediately
- Do not allow any sharp objects to come in contact with the cabinet, as it will scratch the surface
- Continuous and prolonged exposure to direct sunlight may cause discoloration to the wood.
- Continuous and prolonged exposure to direct sunlight may cause discoloration to the wood.
- Please avoid using cleaning products that contain bleach or ammonia.
- Wood surface should only be cleaned with wood care products such as soapy water or furniture polish.

# MODLE NO: EVVN514-30WH





#### **ERECTING TOOL**



## DRAWER'S ADJUST



### INSTALLATION INSTRUCTIONS