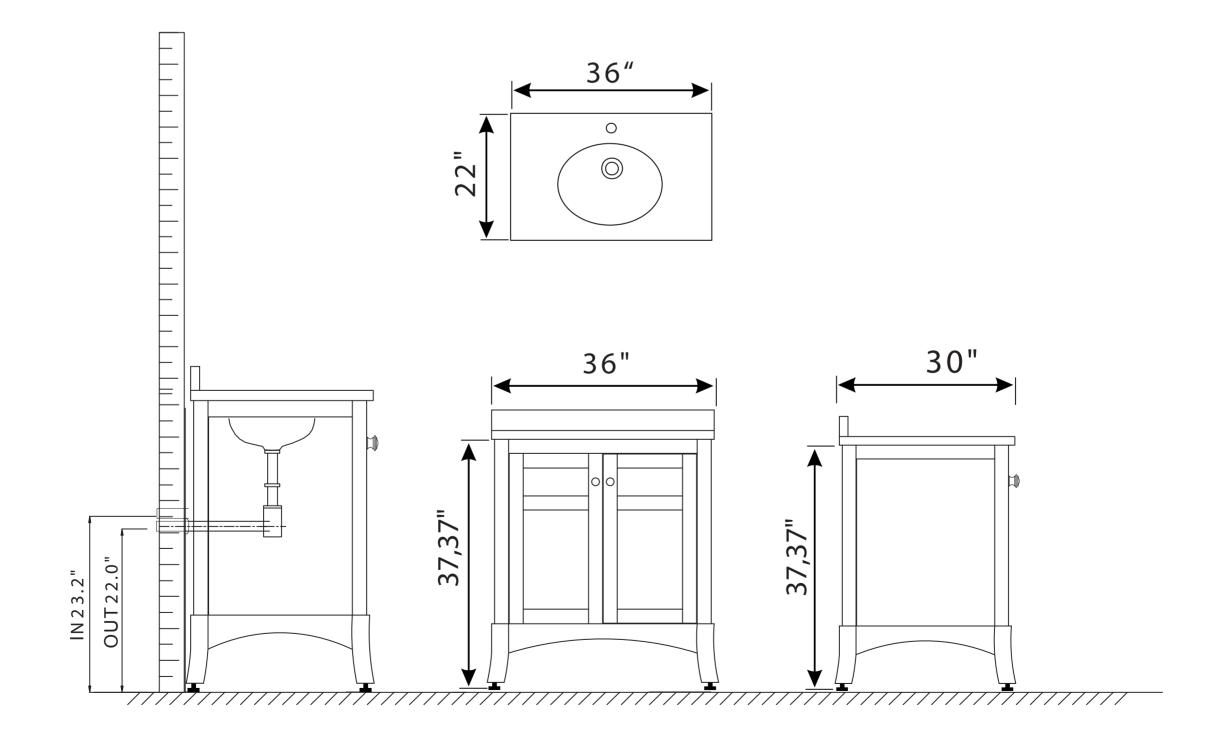

## **MODLE NO: EVVN514-36WH**

- Please check your product packaging to make Sure the included accessories are in the "list of standard accessories".if any parts are missing, please contact your local dealer immediately
- Do not allow any sharp objects to come in contact with the cabinet, as it will scratch the surface
- Continuous and prolonged exposure to direct sunlight may cause discoloration to the wood.
- Continuous and prolonged exposure to direct sunlight may cause discoloration to the wood.
- Please avoid using cleaning products that contain bleach or ammonia.
- Wood surface should only be cleaned with wood care products such as soapy water or furniture polish.