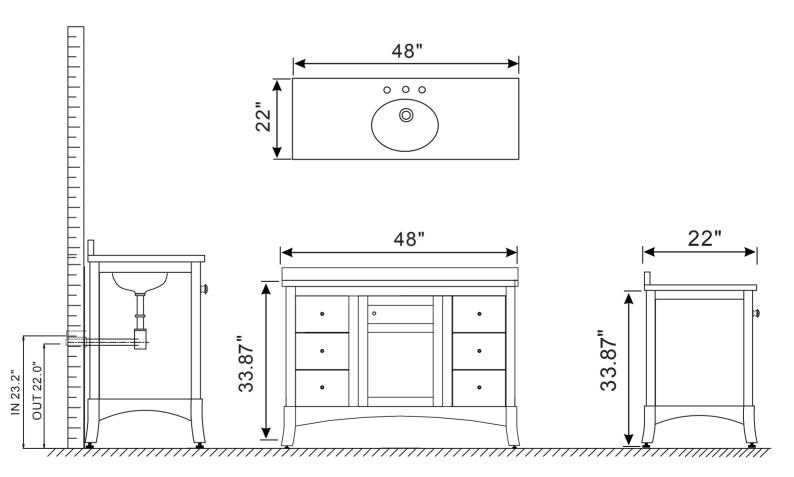

# **ZVIV**Z

- Please check your product packaging to make Sure the included accessories are in the "list of standard accessories".if any parts are missing, please contact your local dealer immediately
- Do not allow any sharp objects to come in contact with the cabinet, as it will scratch the surface
- Continuous and prolonged exposure to direct sunlight may cause discoloration to the wood.
- Continuous and prolonged exposure to direct sunlight may cause discoloration to the wood.
- Please avoid using cleaning products that contain bleach or ammonia.
- Wood surface should only be cleaned with wood care products such as soapy water or furniture polish.

#### **MODEL NO: EVVN514-48GR**





## **ERECTING TOOL**



#### DRAWER'S ADJUST



### **INSTALLATION INSTRUCTIONS**