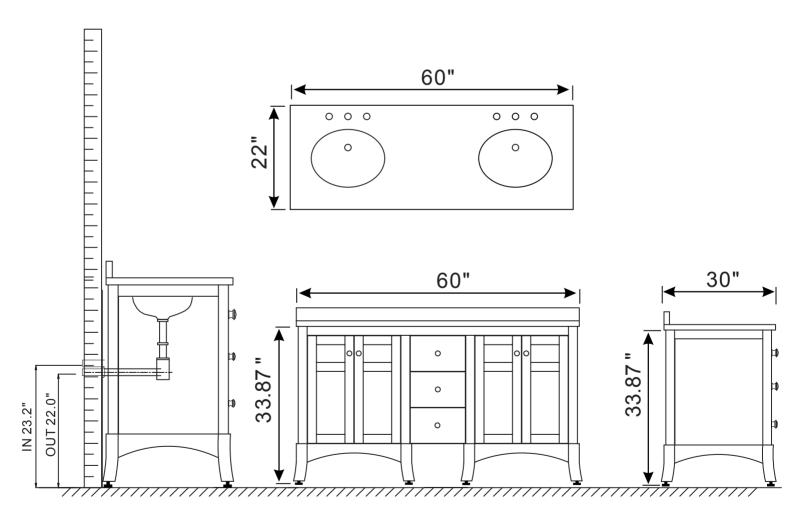

- Please check your product packaging to make Sure the included accessories are in the "list of standard accessories".if any parts are missing, please contact your local dealer immediately
- Do not allow any sharp objects to come in contact with the cabinet, as it will scratch the surface
- Continuous and prolonged exposure to direct sunlight may cause discoloration to the wood.
- Continuous and prolonged exposure to direct sunlight may cause discoloration to the wood.
- Please avoid using cleaning products that contain bleach or ammonia.
- Wood surface should only be cleaned with wood care products such as soapy water or furniture polish.

## **MODLE NO: EVVN514-60WH**





## **ERECTING TOOL**



## DRAWER'S ADJUST



## **INSTALLATION INSTRUCTIONS**