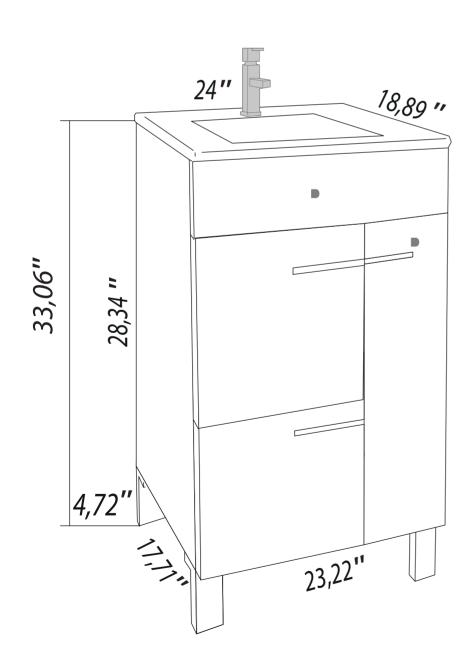

- Please check your product packaging to make Sure the included accessories are in the "list of standard accessories".if any parts are missing, please contact your local dealer immediately
- Do not allow any sharp objects to come in contact with the cabinet, as it will scratch the surface
- Continuous and prolonged exposure to direct sunlight may cause discoloration to the wood.
- Continuous and prolonged exposure to direct sunlight may cause discoloration to the wood.
- Please avoid using cleaning products that contain bleach or ammonia.
- Wood surface should only be cleaned with wood care products such as soapy water or furniture polish.



## **MODLE NO: EVVN521-24MOK**





## **ERECTING TOOL**



## DRAWER'S ADJUST



## **INSTALLATION INSTRUCTIONS**