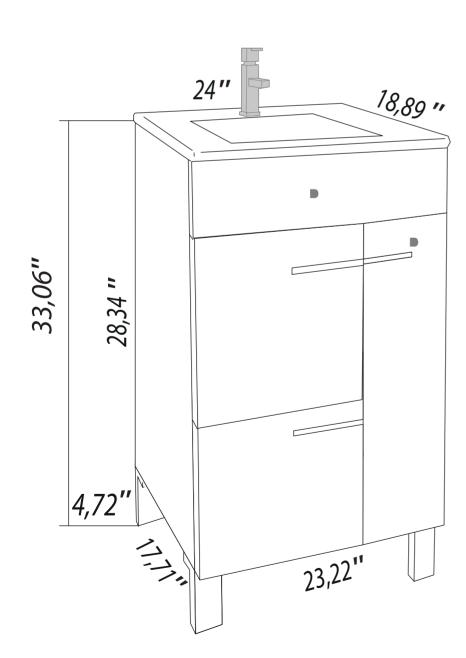

- Please check your product packaging to make Sure the included accessories are in the "list of standard accessories".if any parts are missing, please contact your local dealer immediately
- Do not allow any sharp objects to come in contact with the cabinet, as it will scratch the surface
- Continuous and prolonged exposure to direct sunlight may cause discoloration to the wood.
- Continuous and prolonged exposure to direct sunlight may cause discoloration to the wood.
- Please avoid using cleaning products that contain bleach or ammonia.
- Wood surface should only be cleaned with wood care products such as soapy water or furniture polish.



## **MODLE NO: EVVN521-24WG**





## **ERECTING TOOL**



## DRAWER'S ADJUST



## **INSTALLATION INSTRUCTIONS**