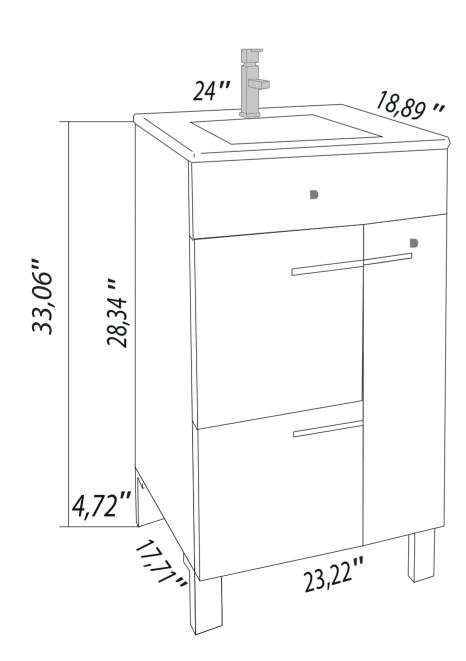

- Please check your product packaging to make Sure the included accessories are in the "list of standard accessories".if any parts are missing, please contact your local dealer immediately
- Do not allow any sharp objects to come in contact with the cabinet, as it will scratch the surface
- Continuous and prolonged exposure to direct sunlight may cause discoloration to the wood.
- Continuous and prolonged exposure to direct sunlight may cause discoloration to the wood.
- Please avoid using cleaning products that contain bleach or ammonia.
- Wood surface should only be cleaned with wood care products such as soapy water or furniture polish.



## **MODLE NO: EVVN521-24WH**





## **ERECTING TOOL**



## DRAWER'S ADJUST



## **INSTALLATION INSTRUCTIONS**