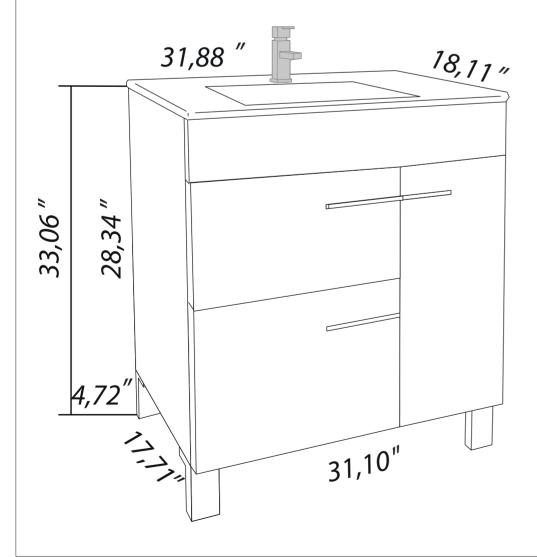

# **ZVIVZ**

- Please check your product packaging to make Sure the included accessories are in the "list of standard accessories".if any parts are missing, please contact your local dealer immediately
- Do not allow any sharp objects to come in contact with the cabinet, as it will scratch the surface
- Continuous and prolonged exposure to direct sunlight may cause discoloration to the wood.
- Continuous and prolonged exposure to direct sunlight may cause discoloration to the wood.
- Please avoid using cleaning products that contain bleach or ammonia.
- Wood surface should only be cleaned with wood care products such as soapy water or furniture polish.

## **MODLE NO: EVVN521-32GR**







### **ERECTING TOOL**



### DRAWER'S ADJUST



#### **INSTALLATION INSTRUCTIONS**