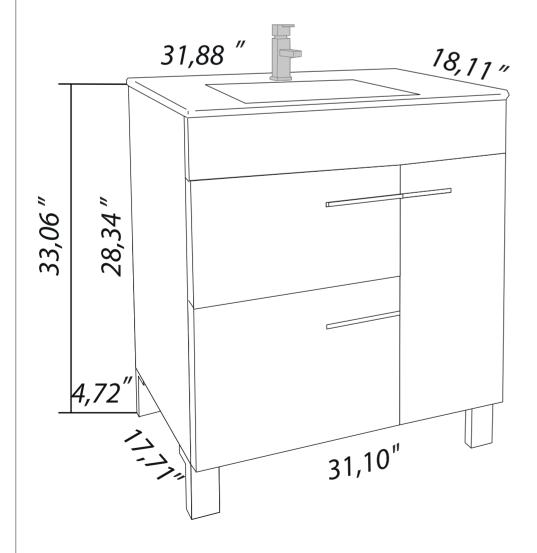

- Please check your product packaging to make Sure the included accessories are in the "list of standard accessories".if any parts are missing, please contact your local dealer immediately
- Do not allow any sharp objects to come in contact with the cabinet, as it will scratch the surface
- Continuous and prolonged exposure to direct sunlight may cause discoloration to the wood.
- Continuous and prolonged exposure to direct sunlight may cause discoloration to the wood.
- Please avoid using cleaning products that contain bleach or ammonia.
- Wood surface should only be cleaned with wood care products such as soapy water or furniture polish.

## **MODLE NO: EVVN521-32WH**







## **ERECTING TOOL**



## DRAWER'S ADJUST



## **INSTALLATION INSTRUCTIONS**