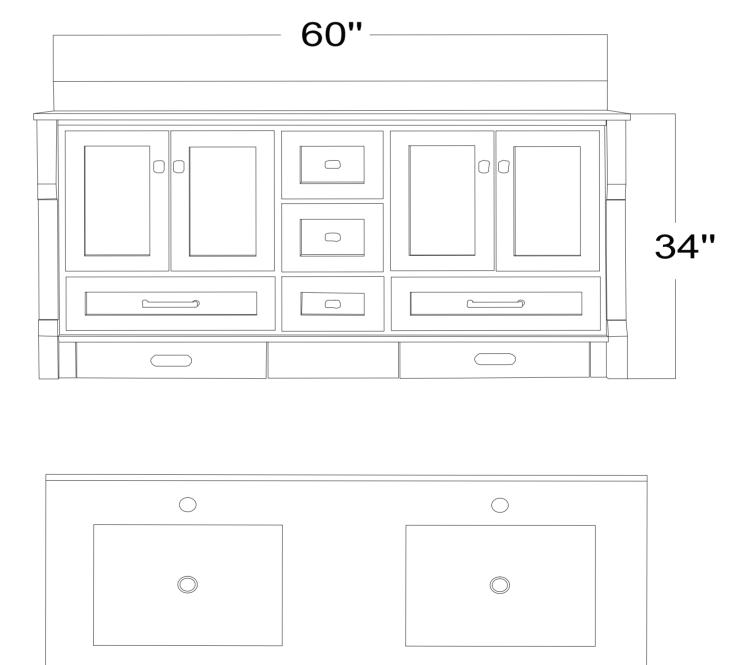

- Please check your product packaging to make Sure the included accessories are in the "list of standard accessories".if any parts are missing, please contact your local dealer immediately
- Do not allow any sharp objects to come in contact with the cabinet, as it will scratch the surface
- Continuous and prolonged exposure to direct sunlight may cause discoloration to the wood.
- Continuous and prolonged exposure to direct sunlight may cause discoloration to the wood.
- Please avoid using cleaning products that contain bleach or ammonia.
- Wood surface should only be cleaned with wood care products such as soapy water or furniture polish.

## MODLE NO: EVVN522-60WH







## **ERECTING TOOL**



## DRAWER'S ADJUST



## INSTALLATION INSTRUCTIONS