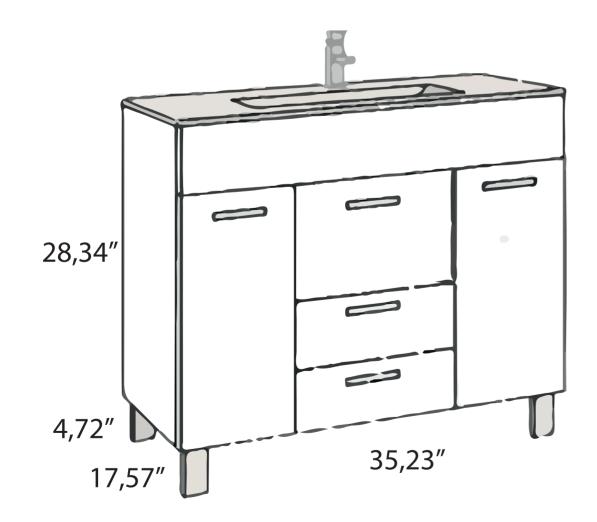

## $\mathbb{Z}VVZ$

- Please check your product packaging to make Sure the included accessories are in the "list of standard accessories".if any parts are missing, please contact your local dealer immediately
- Do not allow any sharp objects to come in contact with the cabinet, as it will scratch the surface
- Continuous and prolonged exposure to direct sunlight may cause discoloration to the wood.
- Continuous and prolonged exposure to direct sunlight may cause discoloration to the wood.
- Please avoid using cleaning products that contain bleach or ammonia.
- Wood surface should only be cleaned with wood care products such as soapy water or furniture polish.

## MODLE NO: EVVN528-36MOK





ERECTING TOOL



## DRAWER'S ADJUST



## INSTALLATION INSTRUCTIONS