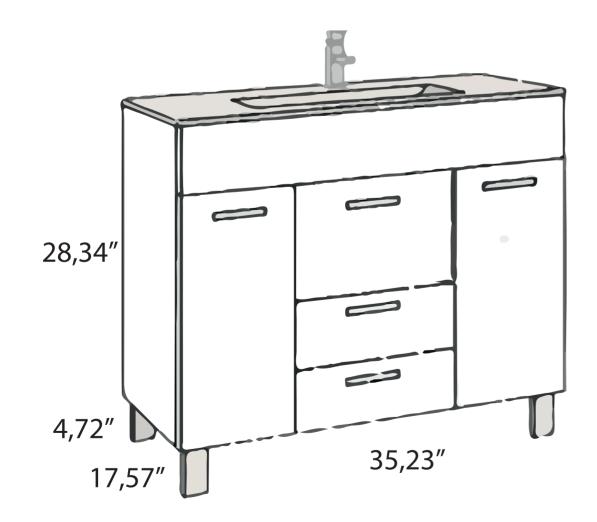

## **ZVIVZ**

- Please check your product packaging to make Sure the included accessories are in the "list of standard accessories".if any parts are missing, please contact your local dealer immediately
- Do not allow any sharp objects to come in contact with the cabinet, as it will scratch the surface
- Continuous and prolonged exposure to direct sunlight may cause discoloration to the wood.
- Continuous and prolonged exposure to direct sunlight may cause discoloration to the wood.
- Please avoid using cleaning products that contain bleach or ammonia.
- Wood surface should only be cleaned with wood care products such as soapy water or furniture polish.

## MODLE NO: EVVN528-36WG





ERECTING TOOL



## DRAWER'S ADJUST



## INSTALLATION INSTRUCTIONS