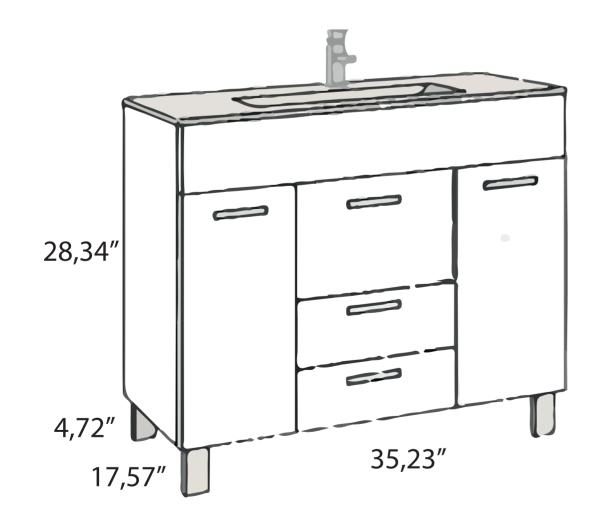

## $\mathbb{Z}VVZ$

- Please check your product packaging to make Sure the included accessories are in the "list of standard accessories".if any parts are missing, please contact your local dealer immediately
- Do not allow any sharp objects to come in contact with the cabinet, as it will scratch the surface
- Continuous and prolonged exposure to direct sunlight may cause discoloration to the wood.
- Continuous and prolonged exposure to direct sunlight may cause discoloration to the wood.
- Please avoid using cleaning products that contain bleach or ammonia.
- Wood surface should only be cleaned with wood care products such as soapy water or furniture polish.

## MODLE NO: EVVN528-36WH





ERECTING TOOL



## DRAWER'S ADJUST



## INSTALLATION INSTRUCTIONS