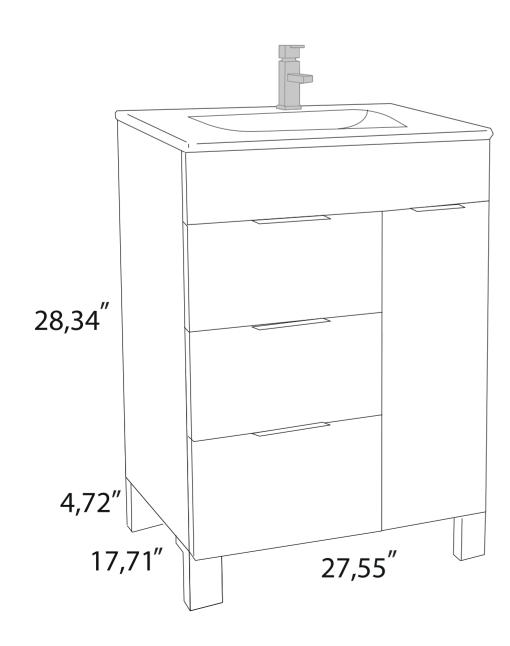

- Please check your product packaging to make Sure the included accessories are in the "list of standard accessories".if any parts are missing, please contact your local dealer immediately
- Do not allow any sharp objects to come in contact with the cabinet, as it will scratch the surface
- Continuous and prolonged exposure to direct sunlight may cause discoloration to the wood.
- Continuous and prolonged exposure to direct sunlight may cause discoloration to the wood.
- Please avoid using cleaning products that contain bleach or ammonia.
- Wood surface should only be cleaned with wood care products such as soapy water or furniture polish.

## **MODLE NO: EVVN530-28BL**







## DRAWER'S ADJUST



## **INSTALLATION INSTRUCTIONS**