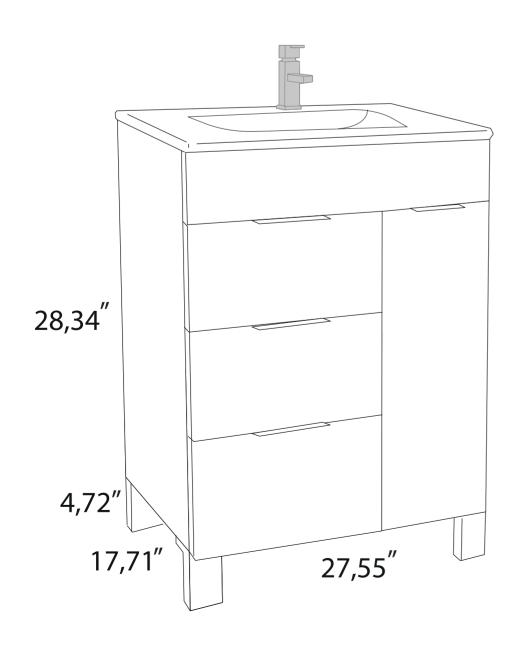

- Please check your product packaging to make Sure the included accessories are in the "list of standard accessories".if any parts are missing, please contact your local dealer immediately
- Do not allow any sharp objects to come in contact with the cabinet, as it will scratch the surface
- Continuous and prolonged exposure to direct sunlight may cause discoloration to the wood.
- Continuous and prolonged exposure to direct sunlight may cause discoloration to the wood.
- Please avoid using cleaning products that contain bleach or ammonia.
- Wood surface should only be cleaned with wood care products such as soapy water or furniture polish.

## **MODLE NO: EVVN530-28GR**







## DRAWER'S ADJUST



## **INSTALLATION INSTRUCTIONS**