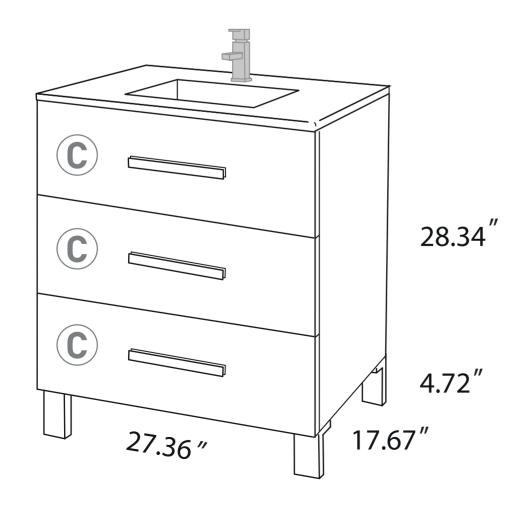

- Please check your product packaging to make Sure the included accessories are in the "list of standard accessories".if any parts are missing, please contact your local dealer immediately
- Do not allow any sharp objects to come in contact with the cabinet, as it will scratch the surface
- Continuous and prolonged exposure to direct sunlight may cause discoloration to the wood.
- Continuous and prolonged exposure to direct sunlight may cause discoloration to the wood.
- Please avoid using cleaning products that contain bleach or ammonia.
- Wood surface should only be cleaned with wood care products such as soapy water or furniture polish.

## **MODLE NO: EVVN531-30GR**







## **INSTALLATION INSTRUCTIONS**