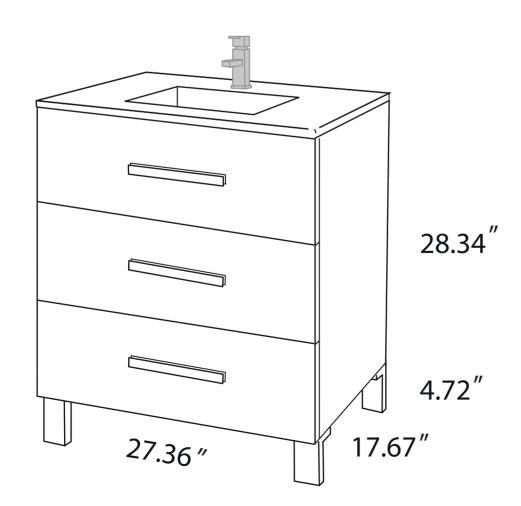

- Please check your product packaging to make Sure the included accessories are in the "list of standard accessories".if any parts are missing, please contact your local dealer immediately
- Do not allow any sharp objects to come in contact with the cabinet, as it will scratch the surface
- Continuous and prolonged exposure to direct sunlight may cause discoloration to the wood.
- Continuous and prolonged exposure to direct sunlight may cause discoloration to the wood.
- Please avoid using cleaning products that contain bleach or ammonia.
- Wood surface should only be cleaned with wood care products such as soapy water or furniture polish.

## **MODLE NO: EVVN531-30WH**







## **INSTALLATION INSTRUCTIONS**