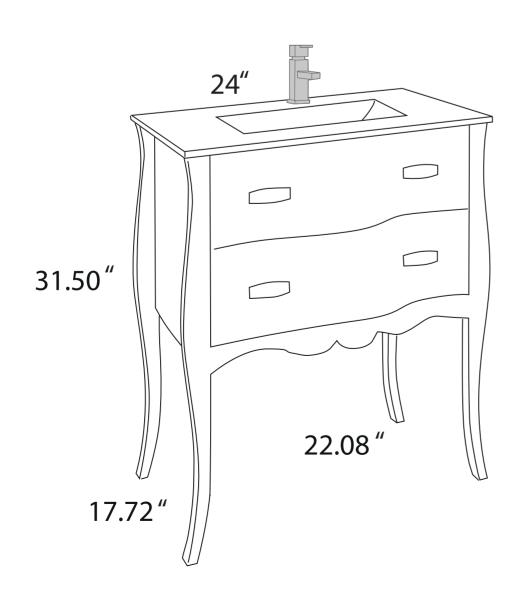

- Please check your product packaging to make Sure the included accessories are in the "list of standard accessories".if any parts are missing, please contact your local dealer immediately
- Do not allow any sharp objects to come in contact with the cabinet, as it will scratch the surface
- Continuous and prolonged exposure to direct sunlight may cause discoloration to the wood.
- Continuous and prolonged exposure to direct sunlight may cause discoloration to the wood.
- Please avoid using cleaning products that contain bleach or ammonia.
- Wood surface should only be cleaned with wood care products such as soapy water or furniture polish.

## **MODLE NO: EVVN532-24WHSV**







## INSTALLATION INSTRUCTIONS