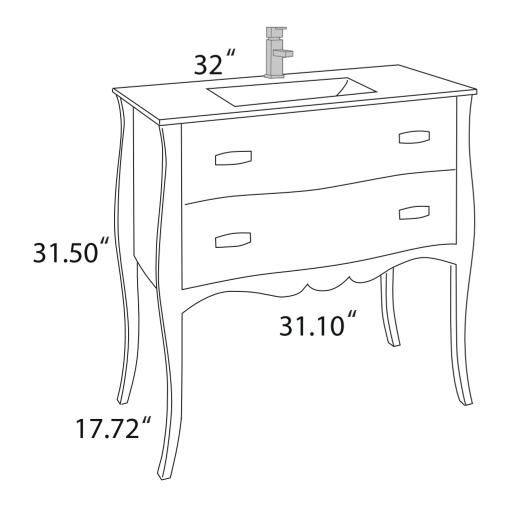

## $\mathbb{Z}VVZ$

- Please check your product packaging to make Sure the included accessories are in the "list of standard accessories".if any parts are missing, please contact your local dealer immediately
- Do not allow any sharp objects to come in contact with the cabinet, as it will scratch the surface
- Continuous and prolonged exposure to direct sunlight may cause discoloration to the wood.
- Continuous and prolonged exposure to direct sunlight may cause discoloration to the wood.
- Please avoid using cleaning products that contain bleach or ammonia.
- Wood surface should only be cleaned with wood care products such as soapy water or furniture polish.

## MODLE NO: EVVN532-32WHSV









## INSTALLATION INSTRUCTIONS