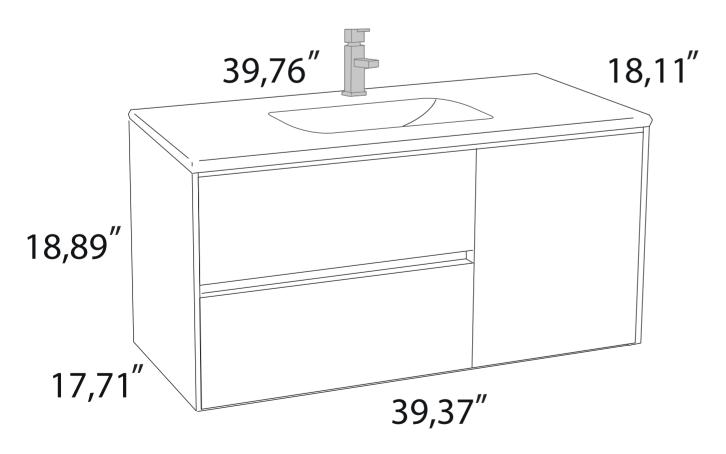

## **ZVIVZ**

- Please check your product packaging to make Sure the included accessories are in the "list of standard accessories".if any parts are missing, please contact your local dealer immediately
- Do not allow any sharp objects to come in contact with the cabinet, as it will scratch the surface
- Continuous and prolonged exposure to direct sunlight may cause discoloration to the wood.
- Continuous and prolonged exposure to direct sunlight may cause discoloration to the wood.
- Please avoid using cleaning products that contain bleach or ammonia.
- Wood surface should only be cleaned with wood care products such as soapy water or furniture polish.

## MODLE NO: EVVN533-39WG





ERECTING TOOL



## DRAWER'S ADJUST



## INSTALLATION INSTRUCTIONS