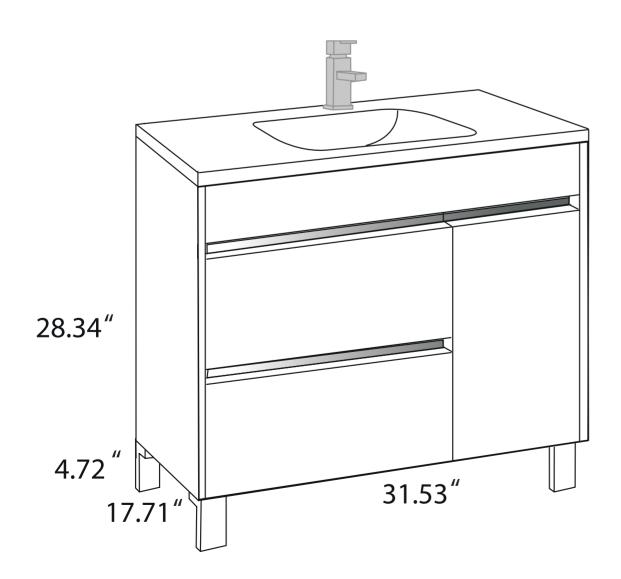

## $\mathbb{Z}VVZ$

- Please check your product packaging to make Sure the included accessories are in the "list of standard accessories".if any parts are missing, please contact your local dealer immediately
- Do not allow any sharp objects to come in contact with the cabinet, as it will scratch the surface
- Continuous and prolonged exposure to direct sunlight may cause discoloration to the wood.
- Continuous and prolonged exposure to direct sunlight may cause discoloration to the wood.
- Please avoid using cleaning products that contain bleach or ammonia.
- Wood surface should only be cleaned with wood care products such as soapy water or furniture polish.

## MODLE NO: EVVN535-32WG









## INSTALLATION INSTRUCTIONS