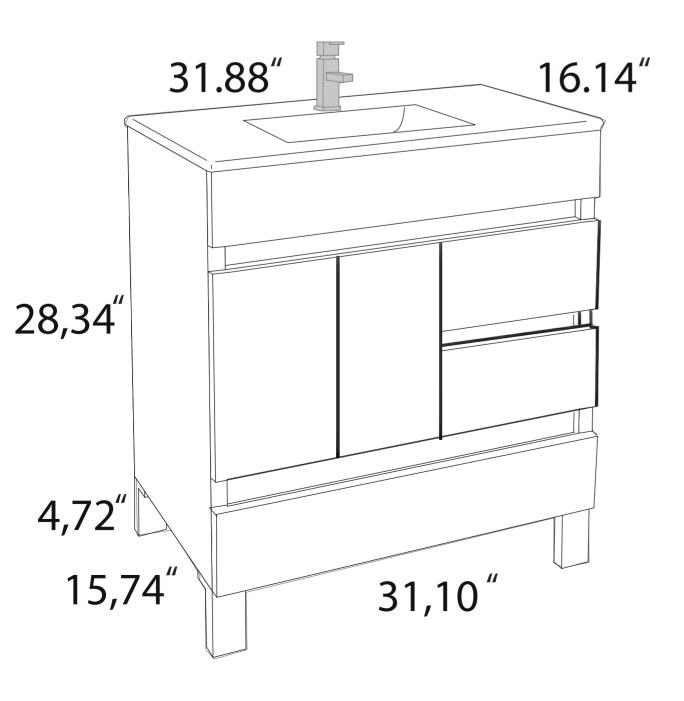

- Please check your product packaging to make Sure the included accessories are in the "list of standard accessories".if any parts are missing, please contact your local dealer immediately
- Do not allow any sharp objects to come in contact with the cabinet, as it will scratch the surface
- Continuous and prolonged exposure to direct sunlight may cause discoloration to the wood.
- Continuous and prolonged exposure to direct sunlight may cause discoloration to the wood.
- Please avoid using cleaning products that contain bleach or ammonia.
- Wood surface should only be cleaned with wood care products such as soapy water or furniture polish.

## **MODLE NO: EVVN536-32WH**





## **ERECTING TOOL**



## DRAWER'S ADJUST



## **INSTALLATION INSTRUCTIONS**