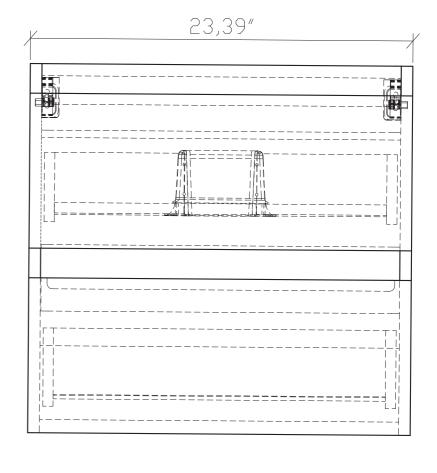

## 

- Please check your product packaging to make Sure the included accessories are in the "list of standard accessories".if any parts are missing, please contact your local dealer immediately
- Do not allow any sharp objects to come in contact with the cabinet, as it will scratch the surface
- Continuous and prolonged exposure to direct sunlight may cause discoloration to the wood.
- Continuous and prolonged exposure to direct sunlight may cause discoloration to the wood.
- Please avoid using cleaning products that contain bleach or ammonia.
- Wood surface should only be cleaned with wood care products such as soapy water or furniture polish.

## **MODLE NO: EVVN600-24CHNT-WM**













## **INSTALLATION INSTRUCTIONS**