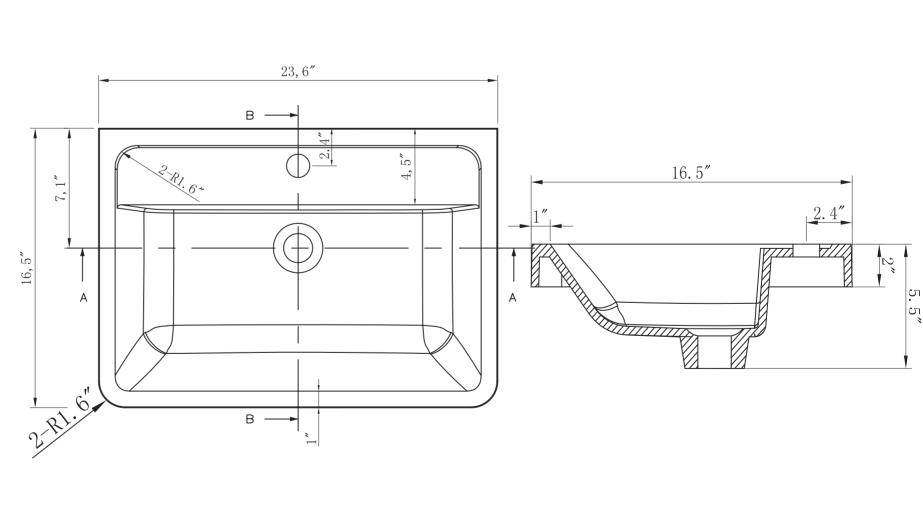

## 

- Please check your product packaging to make Sure the included accessories are in the "list of standard accessories".if any parts are missing, please contact your local dealer immediately
- Do not allow any sharp objects to come in contact with the cabinet, as it will scratch the surface
- Continuous and prolonged exposure to direct sunlight may cause discoloration to the wood.
- Continuous and prolonged exposure to direct sunlight may cause discoloration to the wood.
- Please avoid using cleaning products that contain bleach or ammonia.
- Wood surface should only be cleaned with wood care products such as soapy water or furniture polish.

## **MODLE NO: EVVN600-24CHNT-WM**













## **INSTALLATION INSTRUCTIONS**