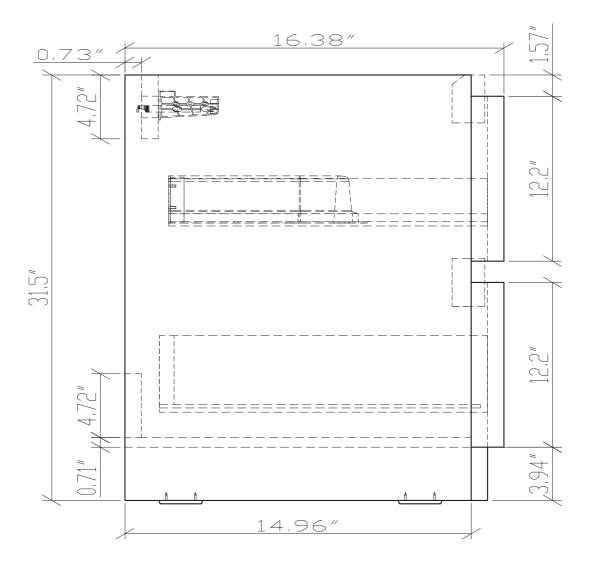

## 

- Please check your product packaging to make Sure the included accessories are in the "list of standard accessories".if any parts are missing, please contact your local dealer immediately
- Do not allow any sharp objects to come in contact with the cabinet, as it will scratch the surface
- Continuous and prolonged exposure to direct sunlight may cause discoloration to the wood.
- Continuous and prolonged exposure to direct sunlight may cause discoloration to the wood.
- Please avoid using cleaning products that contain bleach or ammonia.
- Wood surface should only be cleaned with wood care products such as soapy water or furniture polish.

## **MODLE NO: EVVN600-24RSWD-FS**













## **INSTALLATION INSTRUCTIONS**