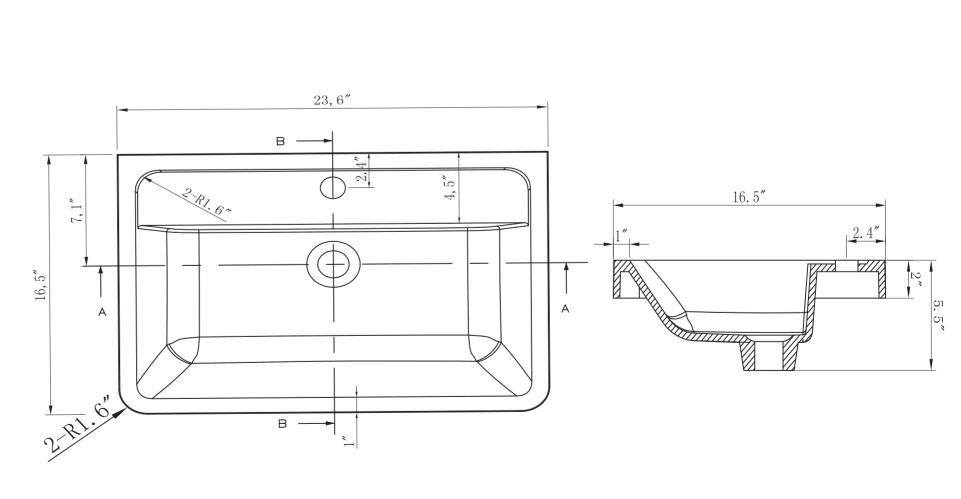

## 

- Please check your product packaging to make Sure the included accessories are in the "list of standard accessories".if any parts are missing, please contact your local dealer immediately
- Do not allow any sharp objects to come in contact with the cabinet, as it will scratch the surface
- Continuous and prolonged exposure to direct sunlight may cause discoloration to the wood.
- Continuous and prolonged exposure to direct sunlight may cause discoloration to the wood.
- Please avoid using cleaning products that contain bleach or ammonia.
- Wood surface should only be cleaned with wood care products such as soapy water or furniture polish.

## **MODLE NO: EVVN600-24RSWD-FS**













## **INSTALLATION INSTRUCTIONS**