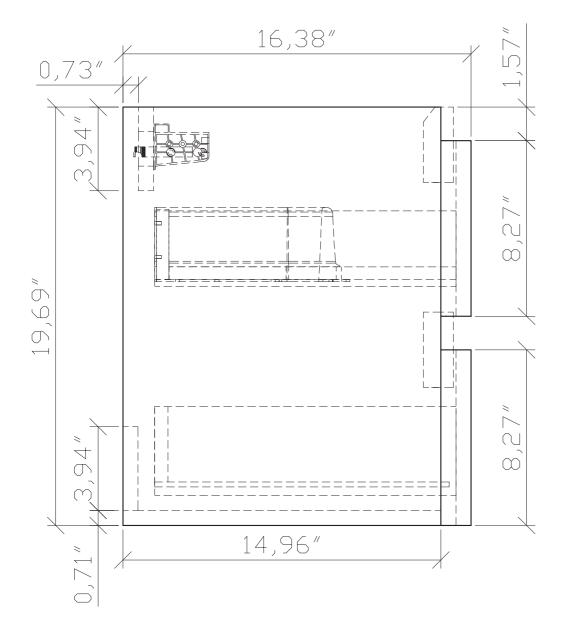

# ZVIVZ

- Please check your product packaging to make Sure the included accessories are in the "list of standard accessories".if any parts are missing, please contact your local dealer immediately
- Do not allow any sharp objects to come in contact with the cabinet, as it will scratch the surface
- Continuous and prolonged exposure to direct sunlight may cause discoloration to the wood.
- Continuous and prolonged exposure to direct sunlight may cause discoloration to the wood.
- Please avoid using cleaning products that contain bleach or ammonia.
- Wood surface should only be cleaned with wood care products such as soapy water or furniture polish.

# **MODLE NO: EVVN600-24WH-WM**











# **ERECTING TOOL**



## DRAWER'S ADJUST



## **INSTALLATION INSTRUCTIONS**