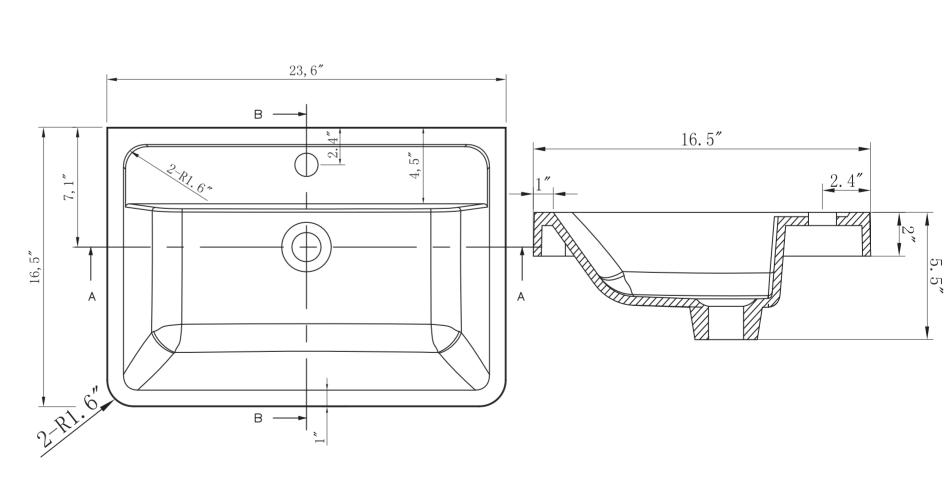

# ZVIVZ

- Please check your product packaging to make Sure the included accessories are in the "list of standard accessories".if any parts are missing, please contact your local dealer immediately
- Do not allow any sharp objects to come in contact with the cabinet, as it will scratch the surface
- Continuous and prolonged exposure to direct sunlight may cause discoloration to the wood.
- Continuous and prolonged exposure to direct sunlight may cause discoloration to the wood.
- Please avoid using cleaning products that contain bleach or ammonia.
- Wood surface should only be cleaned with wood care products such as soapy water or furniture polish.

# **MODLE NO: EVVN600-24WH-WM**











# **ERECTING TOOL**



## DRAWER'S ADJUST



## **INSTALLATION INSTRUCTIONS**