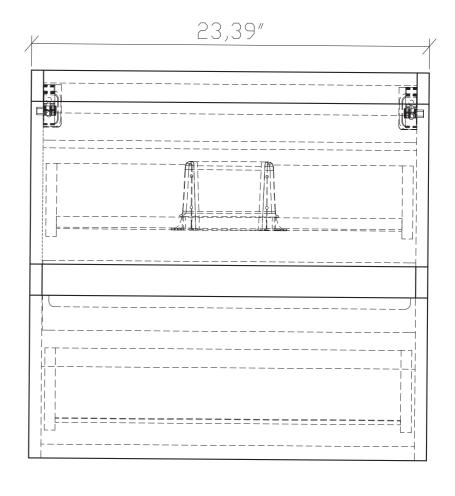

# ZVIVZ

- Please check your product packaging to make Sure the included accessories are in the "list of standard accessories".if any parts are missing, please contact your local dealer immediately
- Do not allow any sharp objects to come in contact with the cabinet, as it will scratch the surface
- Continuous and prolonged exposure to direct sunlight may cause discoloration to the wood.
- Continuous and prolonged exposure to direct sunlight may cause discoloration to the wood.
- Please avoid using cleaning products that contain bleach or ammonia.
- Wood surface should only be cleaned with wood care products such as soapy water or furniture polish.

# **MODLE NO: EVVN600-24WH-WM**











# **ERECTING TOOL**



## DRAWER'S ADJUST



## **INSTALLATION INSTRUCTIONS**