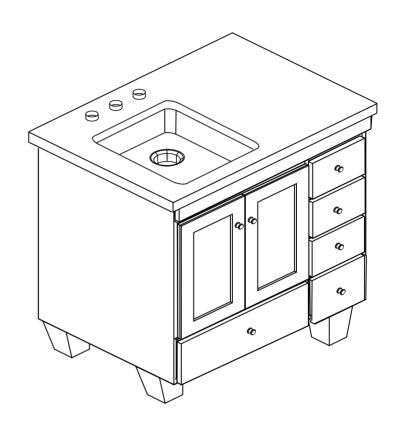

- Please check your product packaging to make Sure the included accessories are in the "list of standard accessories".if any parts are missing, please contact your local dealer immediately
- Do not allow any sharp objects to come in contact with the cabinet, as it will scratch the surface
- Continuous and prolonged exposure to direct sunlight may cause discoloration to the wood.
- Continuous and prolonged exposure to direct sunlight may cause discoloration to the wood.
- Please avoid using cleaning products that contain bleach or ammonia.
- Wood surface should only be cleaned with wood care products such as soapy water or furniture polish.

## **MODLE NO: EVVN69-30ES**





## **ERECTING TOOL**



## DRAWER'S ADJUST



## INSTALLATION INSTRUCTIONS