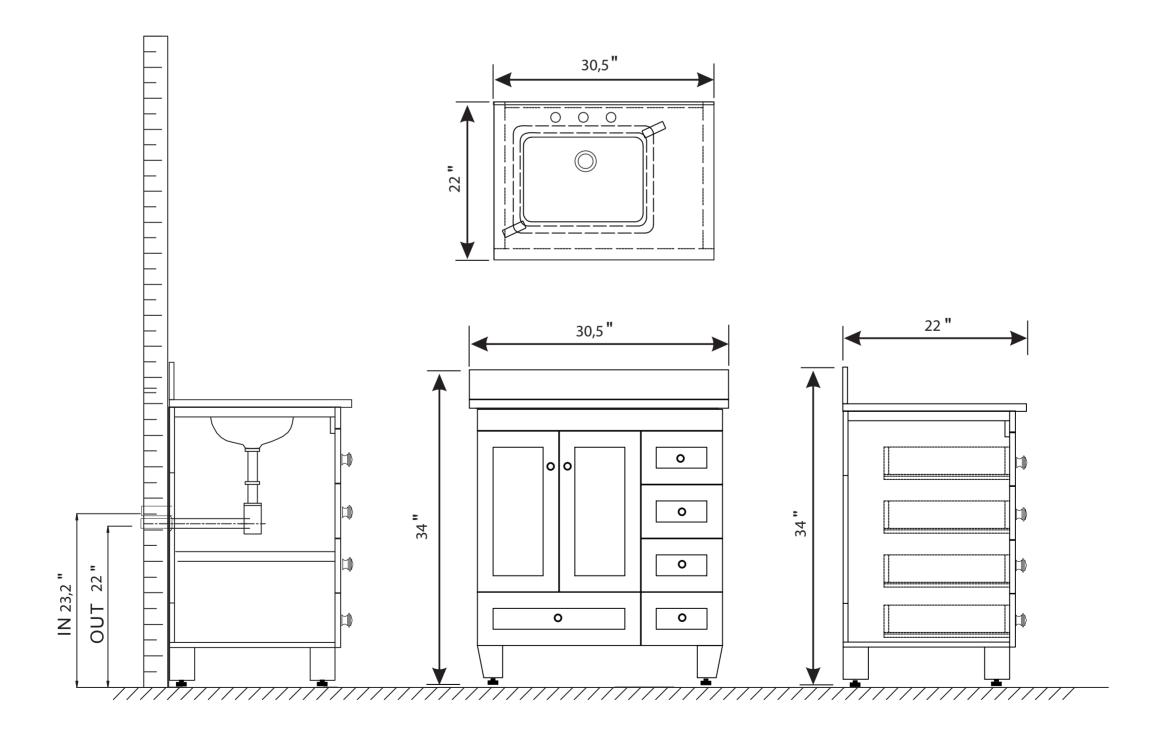

- Please check your product packaging to make Sure the included accessories are in the "list of standard accessories".if any parts are missing, please contact your local dealer immediately
- Do not allow any sharp objects to come in contact with the cabinet, as it will scratch the surface
- Continuous and prolonged exposure to direct sunlight may cause discoloration to the wood.
- Continuous and prolonged exposure to direct sunlight may cause discoloration to the wood.
- Please avoid using cleaning products that contain bleach or ammonia.
- Wood surface should only be cleaned with wood care products such as soapy water or furniture polish.

## **MODLE NO: EVVN69-30ES**





## **ERECTING TOOL**



## DRAWER'S ADJUST



## INSTALLATION INSTRUCTIONS