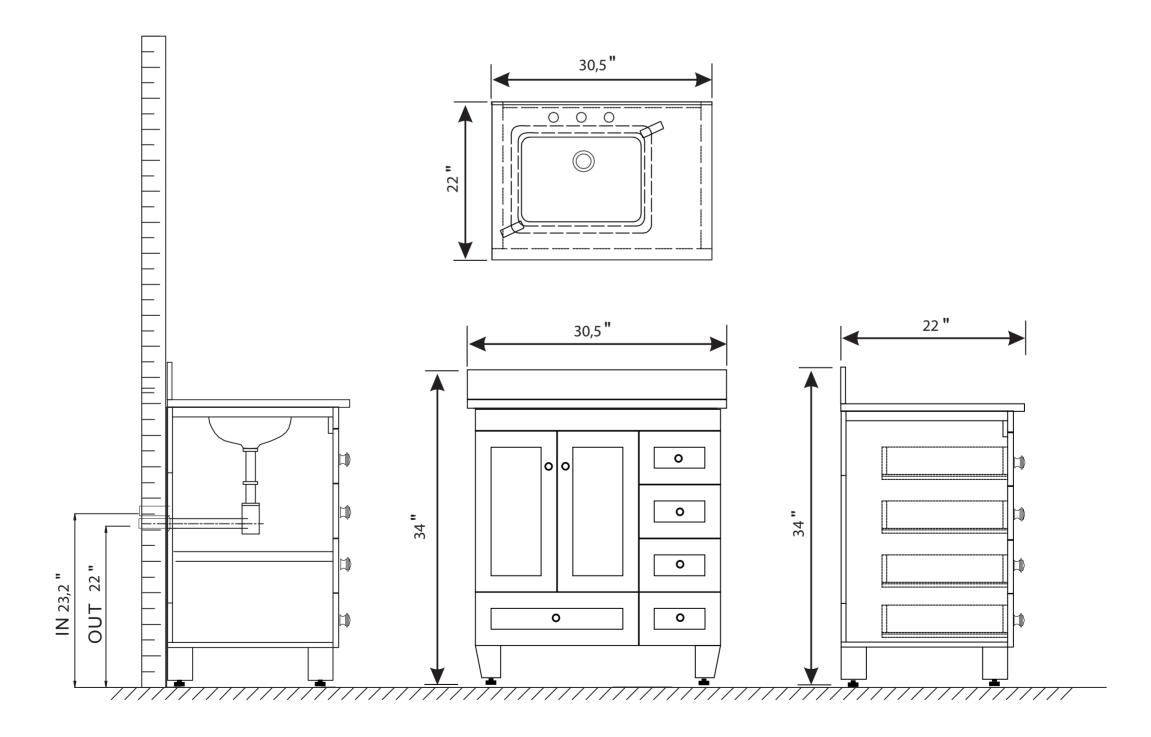

- Please check your product packaging to make Sure the included accessories are in the "list of standard accessories".if any parts are missing, please contact your local dealer immediately
- Do not allow any sharp objects to come in contact with the cabinet, as it will scratch the surface
- Continuous and prolonged exposure to direct sunlight may cause discoloration to the wood.
- Continuous and prolonged exposure to direct sunlight may cause discoloration to the wood.
- Please avoid using cleaning products that contain bleach or ammonia.
- Wood surface should only be cleaned with wood care products such as soapy water or furniture polish.

## **MODLE NO: EVVN69-30GR**





## **ERECTING TOOL**



## DRAWER'S ADJUST



## INSTALLATION INSTRUCTIONS