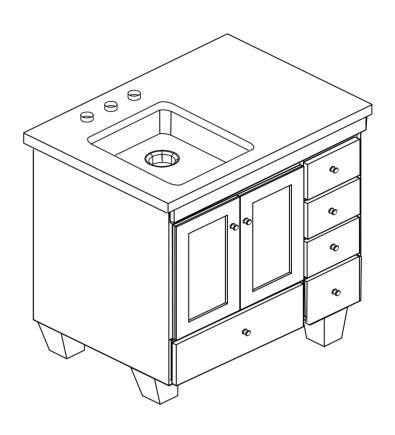

- Please check your product packaging to make Sure the included accessories are in the "list of standard accessories".if any parts are missing, please contact your local dealer immediately
- Do not allow any sharp objects to come in contact with the cabinet, as it will scratch the surface
- Continuous and prolonged exposure to direct sunlight may cause discoloration to the wood.
- Continuous and prolonged exposure to direct sunlight may cause discoloration to the wood.
- Please avoid using cleaning products that contain bleach or ammonia.
- Wood surface should only be cleaned with wood care products such as soapy water or furniture polish.

## **MODLE NO: EVVN69-30GR**





## **ERECTING TOOL**



## DRAWER'S ADJUST



## INSTALLATION INSTRUCTIONS