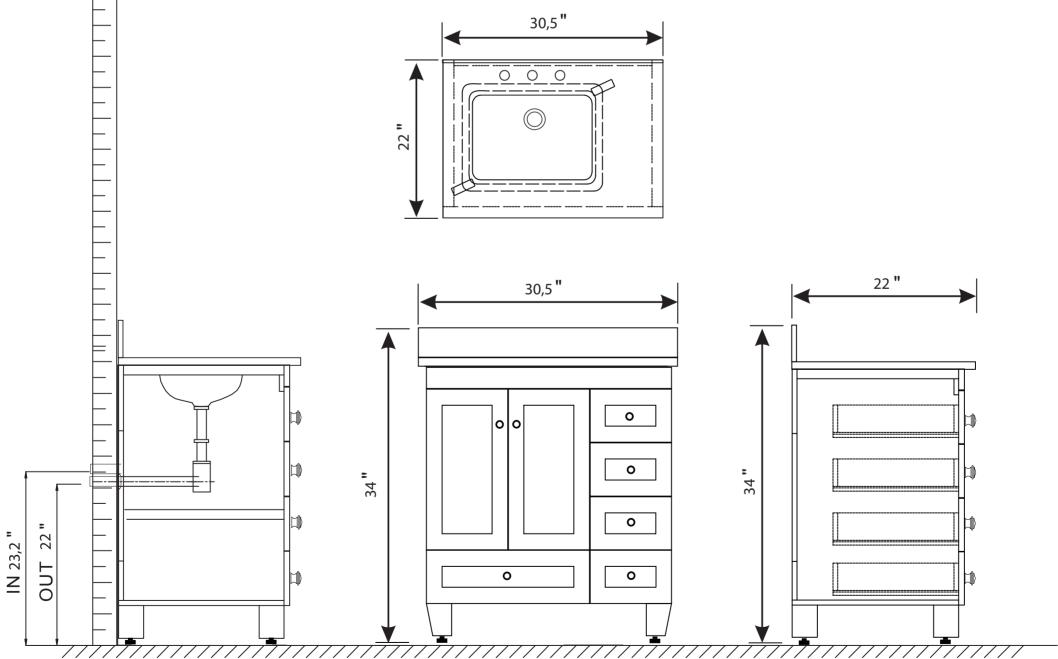

## $\mathbb{Z}VVZ$

- Please check your product packaging to make Sure the included accessories are in the "list of standard accessories".if any parts are missing, please contact your local dealer immediately
- Do not allow any sharp objects to come in contact with the cabinet, as it will scratch the surface
- Continuous and prolonged exposure to direct sunlight may cause discoloration to the wood.
- Continuous and prolonged exposure to direct sunlight may cause discoloration to the wood.
- Please avoid using cleaning products that contain bleach or ammonia.
- Wood surface should only be cleaned with wood care products such as soapy water or furniture polish.

## **MODLE NO: EVVN69-30WH**







ERECTING TOOL



## DRAWER'S ADJUST



## INSTALLATION INSTRUCTIONS