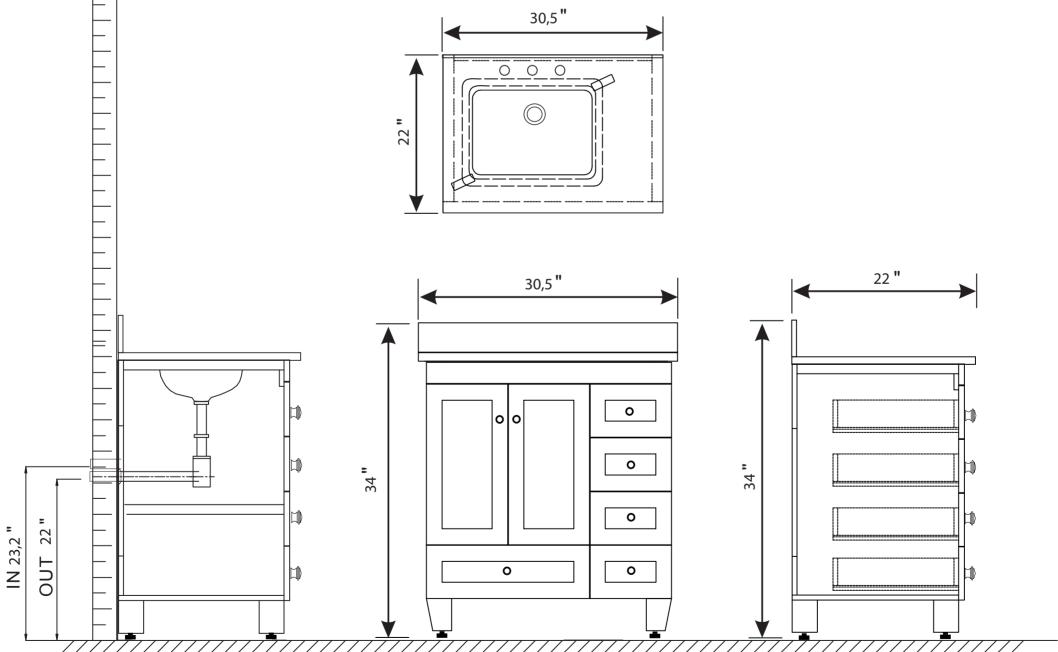

## $\mathbb{Z}VVZ$

- Please check your product packaging to make Sure the included accessories are in the "list of standard accessories".if any parts are missing, please contact your local dealer immediately
- Do not allow any sharp objects to come in contact with the cabinet, as it will scratch the surface
- Continuous and prolonged exposure to direct sunlight may cause discoloration to the wood.
- Continuous and prolonged exposure to direct sunlight may cause discoloration to the wood.
- Please avoid using cleaning products that contain bleach or ammonia.
- Wood surface should only be cleaned with wood care products such as soapy water or furniture polish.

## **MODLE NO: EVVN69-30WH**







ERECTING TOOL



## DRAWER'S ADJUST



## INSTALLATION INSTRUCTIONS